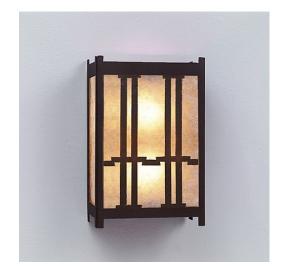

## Seneca Sconce Large - Eastlake

Wall Light Lodge Style

Product No.: M14272

Price: \$254.00

**Shade Choices:** 

Finish Choices:

## **DESCRIPTION**

Description To Follow.

Pictured in Finish #28-Dark Bronze Metallic with Almond Mica Shade.

Note: This fixture will accept a screw-in type LED bulb of equivalent wattage output.

## **SPECIFICATIONS**

11h x 7w x 4e x 5tm DIMENSIONS (in.)

Takes 2 - Type B11 (torpedo style) bulb - 60W max. per bulb **LAMPING** 

WEIGHT (lbs.)

BACKPLATE SIZE (in.) 4.75 x 7

Damp+Dry Locations **UL LISTING** 