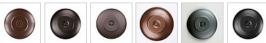

## **Smoky Mountain Double Bath Vanity Light - Pine Cone**

Bath 2 Light Ski Cabin Style

Product No.: M35220

Price: \$514.00

**Shade Choices:** 

## **DESCRIPTION**

The Smoky Mtn. Double Bath Vanity Light - Pine Cone features two Smoky Mtn small lanterns hanging at a slight upward angle from two steel arms. Our exclusive steel pine cone branch is displayed on the front of each lantern, with the images mirroring each other. The lanterns also come with a diffuser material choice between Almond or Amber mica. The fixture attaches to the wall with a separate 4-inch tall fireplate, which allows for either a direct placement over a junction box, or 8 inches to the left or right of center. This bathroom light is ideal for bringing a rustic character to any log home, cabin or northwood lodge-themed room. Hardwire is standard.

Pictured in Finish #27-Rustic Brown with Almond Mica Shade.

Note: This fixture will accept a screw-in type LED bulb of equivalent wattage output.