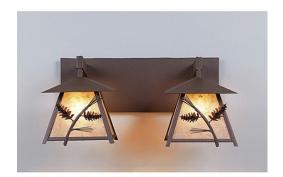

## **Smoky Mountain Double Bath Vanity Light - Pine Cone**

Bath 2 Light Ski Cabin Style

Product No.: M35220

Price: \$514.00

**Shade Choices:** 

## **DESCRIPTION**

The Smoky Mtn. Double Bath Vanity Light - Pine Cone features two Smoky Mtn small lanterns hanging at a slight upward angle from two steel arms. Our exclusive steel pine cone branch is displayed on the front of each lantern, with the images mirroring each other. The lanterns also come with a diffuser material choice between Almond or Amber mica. The fixture attaches to the wall with a separate 4-inch tall fireplate, which allows for either a direct placement over a junction box, or 8 inches to the left or right of center. This bathroom light is ideal for bringing a rustic character to any log home, cabin or northwood lodge-themed room. Hardwire is standard.

Pictured in Finish #27-Rustic Brown with Almond Mica Shade.

Note: This fixture will accept a screw-in type LED bulb of equivalent wattage output.