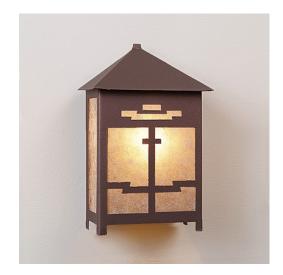

## **Hudson Sconce Large - Southwest**

Outdoor Wall Light Mission Style

Product No.: M53276

Price: \$280.00

**Shade Choices:** 

## **DESCRIPTION**

Description To Follow.

Pictured in Finish #29-Copper Metallic (Antique Look) with Almond Mica Shade.

Note: This fixture will accept a screw-in type LED bulb of equivalent wattage output.

## **SPECIFICATIONS**

DIMENSIONS (in.) 13h x 8w x 5e x 8tm

Takes 2 - Type B11 (torpedo style) bulbs - 60W max. **LAMPING** 

WEIGHT (lbs.) BACKPLATE SIZE (in.) 4.75 x 7

Wet+Damp+Dry Locations **UL LISTING** 