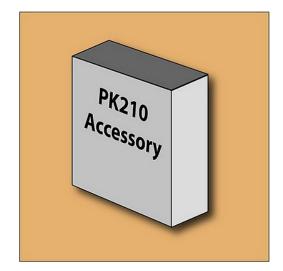

# Single Stem Extension Kits

**Optional Accessory** 

**Product No.: PK210** 

Price: \$14.00

## **DESCRIPTION**

The Single Stem Extension kit is used when the hanging fixture uses two stems hanging down from the ceiling. The stems that are included with the fixture have an adjustment range of 15 to 27 inches. When you purchase one of these Extension kits, you can increase the length of the stems from 30 inches up to 138 inches.