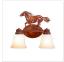

## In-Stock: Sienna Double Bath Vanity Light - Horse

Bath 2 Light Western Style

#### Product No.: QS-A38637TT-02

Price: \$300.00

Siemna Double Bath Vanity Light - Horse Bath 2 Light Horse Metal Art

### DESCRIPTION

The Sienna Double Bath Light - Horse light features an image of a horse atop glass bells with a choice of seven different colors hanging from cups attached to square tubes. This light is ideal for anyone looking to add a touch of wildlife or warm rustic character to their bathroom lighting.

Product shown in Finish #02-Rust Patina with Tow-Toned Amber Cream Bell Glass

Note: This product page is only for the in-stock product shown. If you would like a different finish color, please click this link: A38637 to go to our main product page for this item where you can buy it there.