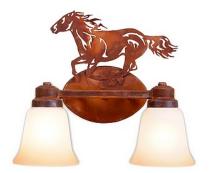

## In-Stock: Sienna Double Bath Vanity Light - Horse

Bath 2 Light Western Style

#### Product No.: QS-A38637TT-02

Price: \$300.00

Siemna Double Bath Vanity Light - Horse Bath 2 Light Horse Metal Art

### DESCRIPTION

The Sienna Double Bath Light - Horse light features an image of a horse atop glass bells with a choice of seven different colors hanging from cups attached to square tubes. This light is ideal for anyone looking to add a touch of wildlife or warm rustic character to their bathroom lighting.

Product shown in Finish #02-Rust Patina with Tow-Toned Amber Cream Bell Glass

Note: This product page is only for the in-stock product shown. If you would like a different finish color, please click this link: A38637 to go to our main product page for this item where you can buy it there.