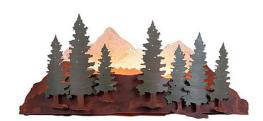

## In-Stock: Wood Mountain Sconce - Pine Tree

Wall Light Country Style

Product No.: QS-A11342-04

Price: \$388.00

## DESCRIPTION

The Wood Mountain Sconce - Pine features a snowcapped mountains in the background with pine trees along the front. A mica shade shields the bulb from bottom viewing. This light is ideal for bringing rustic character to any log home, cabin or northwoods lodge-themed room.

Product shown in Finish #04-Pine Tree Green-Rust Patina base

Note: This product page is only for the in-stock product shown. If you would like a different finish color, please click this link: A32342 to go to our main product page for this item where you can buy it there.