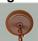

## **DESCRIPTION**

The Smoky Mtn Pendant Extra Small - Rustic Plain features our exclusive mountain artwork peeking out along the very top of each panel. The fixture has a steel frame, and comes with a diffuser material choice between Almond or Amber mica. Included is a square ceiling canopy that can be mounted on either a flat or vaulted ceiling. You can choose from the following three hanging choices: a 14 ft black cord (BC), a 15'-30' adjustable stem (ST), or 3' of chain (CH). The black cord and chainhung versions are suitable for interior and damp locations, and the adjustable stem-hung version is suitable for wet locations. This small hanging light will add a rustic character to any log home, cabin, or northwoods lodge-themed room.

Pictured in Finish #27-Rustic Brown with Almond Mica Shade and Adjustable Stem.

Note: This fixture will accept a screw-in type LED bulb of equivalent wattage output.