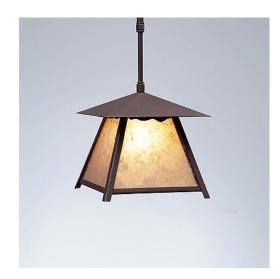

## **Smoky Mountain Pendant Extra Small- Rustic Plain**

Pendant Light Ski Cabin Style

Product No.: M23401

Price: \$344.00

**Shade Choices:** 

**Finish Choices:** 

**Pendant Hanging Choices:** 

## **DESCRIPTION**

The Smoky Mtn Pendant Extra Small - Rustic Plain features our exclusive mountain artwork peeking out along the very top of each panel. The fixture has a steel frame, and comes with a diffuser material choice between Almond or Amber mica. Included is a square ceiling canopy that can be mounted on either a flat or vaulted ceiling. You can choose from the following three hanging choices: a 14 ft black cord (BC), a 15'-30' adjustable stem (ST), or 3' of chain (CH). The black cord and chainhung versions are suitable for interior and damp locations, and the adjustable stem-hung version is suitable for wet locations. This small hanging light will add a rustic character to any log home, cabin, or northwoods lodge-themed room.

Pictured in Finish #27-Rustic Brown with Almond Mica Shade and Adjustable Stem.

Note: This fixture will accept a screw-in type LED bulb of equivalent wattage output.