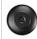

## **Smoky Mountain Pendant Extra Small- Rustic Plain**

Pendant Light Ski Cabin Style

Product No.: M23401

Price: \$344.00

**Shade Choices:** 

**Finish Choices:** 

**Pendant Hanging Choices:** 

## **DESCRIPTION**

The Smoky Mtn Pendant Extra Small - Rustic Plain features our exclusive mountain artwork peeking out along the very top of each panel. The fixture has a steel frame, and comes with a diffuser material choice between Almond or Amber mica. Included is a square ceiling canopy that can be mounted on either a flat or vaulted ceiling. You can choose from the following three hanging choices: a 14 ft black cord (BC), a 15'-30' adjustable stem (ST), or 3' of chain (CH). The black cord and chainhung versions are suitable for interior and damp locations, and the adjustable stem-hung version is suitable for wet locations. This small hanging light will add a rustic character to any log home, cabin, or northwoods lodge-themed room.