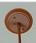

## **DESCRIPTION**

The Smoky Mtn Pendant Extra Small - Rustic Plain features our exclusive mountain artwork peeking out along the very top of each panel. The fixture has a steel frame, and comes with a diffuser material choice between Almond or Amber mica. Included is a square ceiling canopy that can be mounted on either a flat or vaulted ceiling. You can choose from the following three hanging choices: a 14 ft black cord (BC), a 15'-30' adjustable stem (ST), or 3' of chain (CH). The black cord and chainhung versions are suitable for interior and damp locations, and the adjustable stem-hung version is suitable for wet locations. This small hanging light will add a rustic character to any log home, cabin, or northwoods lodge-themed room.

Pictured in Finish #27-Rustic Brown with Almond Mica Shade and Adjustable Stem.

Note: This fixture will accept a screw-in type LED bulb of equivalent wattage output.