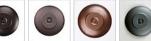

## **Smoky Mountain Pendant Extra Small- Rustic Plain**

Pendant Light Ski Cabin Style

Product No.: M23401

Price: \$344.00

**Shade Choices:** 

**Finish Choices:** 

**Pendant Hanging Choices:** 

## **DESCRIPTION**

The Smoky Mtn Pendant Extra Small - Rustic Plain features our exclusive mountain artwork peeking out along the very top of each panel. The fixture has a steel frame, and comes with a diffuser material choice between Almond or Amber mica. Included is a square ceiling canopy that can be mounted on either a flat or vaulted ceiling. You can choose from the following three hanging choices: a 14 ft black cord (BC), a 15'-30' adjustable stem (ST), or 3' of chain (CH). The black cord and chainhung versions are suitable for interior and damp locations, and the adjustable stem-hung version is suitable for wet locations. This small hanging light will add a rustic character to any log home, cabin, or northwoods lodge-themed room.