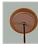

## **DESCRIPTION**

The Smoky Mtn Pendant Extra Small - Rustic Plain features our exclusive mountain artwork peeking out along the very top of each panel. The fixture has a steel frame, and comes with a diffuser material choice between Almond or Amber mica. Included is a square ceiling canopy that can be mounted on either a flat or vaulted ceiling. You can choose from the following three hanging choices: a 14 ft black cord (BC), a 15'-30' adjustable stem (ST), or 3' of chain (CH). The black cord and chainhung versions are suitable for interior and damp locations, and the adjustable stem-hung version is suitable for wet locations. This small hanging light will add a rustic character to any log home, cabin, or northwoods lodge-themed room.

Pictured in Finish #27-Rustic Brown with Almond Mica Shade and Adjustable Stem.

Note: This fixture will accept a screw-in type LED bulb of equivalent wattage output.