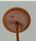

## **Smoky Mountain Pendant Extra Small- Spruce Tree**

Pendant Light River Cabin Style

Product No.: M23414

Price: \$344.00

**Shade Choices:** 

**Pendant Hanging Choices:** 

## **DESCRIPTION**

The Smoky Mtn Pendant Ex Small - Spruce features a single spruce image on each side panel, with a double spruce tree image on the front panels. The fixture has a steel frame, and comes with a diffuser material choice between Almond or Amber mica. Included is a square ceiling canopy that can be mounted on either a flat or vaulted ceiling. You can choose from the following three hanging choices: a 14 ft black cord (BC), a 15'-30' adjustable stem (ST), or 3' of chain (CH). The black cord and chain-hung versions are suitable for interior and damp locations, and the adjustable stem-hung version is suitable for wet locations. This small hanging light will add a rustic character to any log home, cabin, or northwoods lodge-themed room.

Pictured in Finish #27-Rustic Brown with Amber Mica Shade and Chain.

Note: This fixture will accept a screw-in type LED bulb of equivalent wattage output.