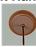

## **Smoky Mountain Pendant Extra Small- Spruce Tree**

Pendant Light River Cabin Style

Product No.: M23414

Price: \$344.00

**Shade Choices:** 

**Pendant Hanging Choices:** 

## **DESCRIPTION**

The Smoky Mtn Pendant Ex Small - Spruce features a single spruce image on each side panel, with a double spruce tree image on the front panels. The fixture has a steel frame, and comes with a diffuser material choice between Almond or Amber mica. Included is a square ceiling canopy that can be mounted on either a flat or vaulted ceiling. You can choose from the following three hanging choices: a 14 ft black cord (BC), a 15'-30' adjustable stem (ST), or 3' of chain (CH). The black cord and chain-hung versions are suitable for interior and damp locations, and the adjustable stem-hung version is suitable for wet locations. This small hanging light will add a rustic character to any log home, cabin, or northwoods lodge-themed room.

Pictured in Finish #27-Rustic Brown with Amber Mica Shade and Chain.

Note: This fixture will accept a screw-in type LED bulb of equivalent wattage output.