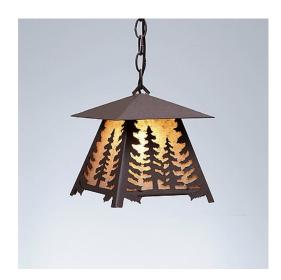

## **Smoky Mountain Pendant Extra Small- Spruce Tree**

Pendant Light River Cabin Style

Product No.: M23414

Price: \$344.00

**Shade Choices:** 

**Pendant Hanging Choices:** 

## **DESCRIPTION**

The Smoky Mtn Pendant Ex Small - Spruce features a single spruce image on each side panel, with a double spruce tree image on the front panels. The fixture has a steel frame, and comes with a diffuser material choice between Almond or Amber mica. Included is a square ceiling canopy that can be mounted on either a flat or vaulted ceiling. You can choose from the following three hanging choices: a 14 ft black cord (BC), a 15'-30' adjustable stem (ST), or 3' of chain (CH). The black cord and chain-hung versions are suitable for interior and damp locations, and the adjustable stem-hung version is suitable for wet locations. This small hanging light will add a rustic character to any log home, cabin, or northwoods lodge-themed room.

Pictured in Finish #27-Rustic Brown with Amber Mica Shade and Chain.

Note: This fixture will accept a screw-in type LED bulb of equivalent wattage output.