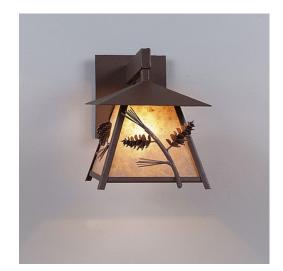

## **Smoky Mountain Sconce Extra Small - Pine Cone**

Outdoor Wall Light Country Style

Product No.: M53420

Price: \$436.00

**Shade Choices:** 

## **DESCRIPTION**

The Smoky Mtn Sconce Extra Small - Pine Cone fixture is UL-rated for indoor and outdoor locations. Our exclusive steelpine cone branches are displayed on the two front panels, along with 3D pine cone artwork on the side panels. The fixture has a steel frame, and comes with a diffuser material choice between Almond or Amber mica. The sconce is hardwire only, and attaches to the wall with a 4.5 inch square pan. This light will bring rustic character to any log home, cabin or northwood lodge-themed room.

Product shown in Finish #27-Rustic Brown with Almond Mica