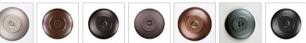

## **Smoky Mountain Sconce Extra Small - Pine Cone**

Outdoor Wall Light Country Style

Product No.: M53420

Price: \$436.00

**Shade Choices:** 

## **DESCRIPTION**

The Smoky Mtn Sconce Extra Small - Pine Cone fixture is UL-rated for indoor and outdoor locations. Our exclusive steelpine cone branches are displayed on the two front panels, along with 3D pine cone artwork on the side panels. The fixture has a steel frame, and comes with a diffuser material choice between Almond or Amber mica. The sconce is hardwire only, and attaches to the wall with a 4.5 inch square pan. This light will bring rustic character to any log home, cabin or northwood lodge-themed room.

Product shown in Finish #27-Rustic Brown with Almond Mica