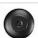

## **Smoky Mountain Sconce Extra Small - Pine Cone**

Outdoor Wall Light Country Style

Product No.: M53420

Price: \$436.00

**Shade Choices:** 

## **DESCRIPTION**

The Smoky Mtn Sconce Extra Small - Pine Cone fixture is UL-rated for indoor and outdoor locations. Our exclusive steelpine cone branches are displayed on the two front panels, along with 3D pine cone artwork on the side panels. The fixture has a steel frame, and comes with a diffuser material choice between Almond or Amber mica. The sconce is hardwire only, and attaches to the wall with a 4.5 inch square pan. This light will bring rustic character to any log home, cabin or northwood lodge-themed room.

Product shown in Finish #27-Rustic Brown with Almond Mica