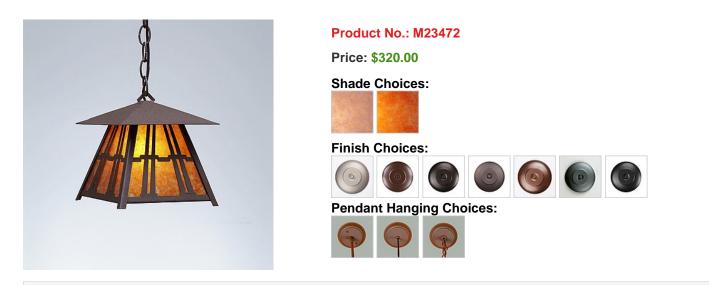

## DESCRIPTION

The Smoky Mtn Pendant Extra Small - Eastlake features our exclusive mission-style artwork on all four panels. The fixture has a steel frame, and comes with a diffuser material choice between Almond or Amber mica. Included is a square ceiling canopy that can be mounted on either a flat or vaulted ceiling. You can choose from the following three hanging choices: a 14 ft black cord (BC), a 15'-30' adjustable stem (ST), or 3' of chain (CH). The black cord and chain-hung versions are suitable for interior and damp locations, and the adjustable stem-hung version is suitable for wet locations. This craftsman pendant will bring warm lighting and character to any cottage, home, or mission-styled room.

Pictured in Finish #27-Rustic Brown with Amber Mica Shade and Chain.

Note: This fixture will accept a screw-in type LED bulb of equivalent wattage output.