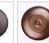

## DESCRIPTION

The Northridge Double Sconce - Barbed Wire/Horseshoe features two bulbs positioned sideways under a steel frame with laser-cut horseshoes and barbed wire images in the center band. It has a frost glass diffuser bottom and light projects both up and down. Synthetic mica is attached behind each image cutout to help diffuse the light. This Western-inspired sconce is really great for the hallways and will provide a warm accent to the walls of your home.

Pictured in Finish #02-Rust Patina.

Note: This fixture will accept a screw-in type LED bulb of equivalent wattage output.