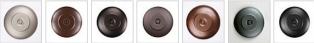

Website: https://www.avalanche-ranch.com/

Address: 1420 Pacific Place Ste B, Ferndale, WA 98248, USA

Email: confirmations@orders.avalanche-ranch.com

Phone: 3607521610

## Northridge Double Sconce - Barbed Wire Horseshoe

Wall Light Western Style



Product No.: A16286

Price: \$320.00

## **Finish Choices:**



















## DESCRIPTION

The Northridge Double Sconce - Barbed Wire/Horseshoe features two bulbs positioned sideways under a steel frame with laser-cut horseshoes and barbed wire images in the center band. It has a frost glass diffuser bottom and light projects both up and down. Synthetic mica is attached behind each image cutout to help diffuse the light. This Western-inspired sconce is really great for the hallways and will provide a warm accent to the walls of your home.

Pictured in Finish #02-Rust Patina.

Note: This fixture will accept a screw-in type LED bulb of equivalent wattage output.

## **SPECIFICATIONS**

DIMENSIONS (in.) 6h x 14w x 6e x 3tm

Takes 2 - Type B11 (torpedo style) bulbs - 60W max. per bulb **LAMPING** 

WEIGHT (lbs.) 5

BACKPLATE SIZE (in.) 4.25 x 6.5

**UL LI