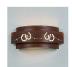

## Northridge Double Sconce - Barbed Wire Horseshoe

Wall Light Western Style

Product No.: A16286

Price: \$320.00

## DESCRIPTION

The Northridge Double Sconce - Barbed Wire/Horseshoe features two bulbs positioned sideways under a steel frame with laser-cut horseshoes and barbed wire images in the center band. It has a frost glass diffuser bottom and light projects both up and down. Synthetic mica is attached behind each image cutout to help diffuse the light. This Western-inspired sconce is really great for the hallways and will provide a warm accent to the walls of your home.

Pictured in Finish #02-Rust Patina.

Note: This fixture will accept a screw-in type LED bulb of equivalent wattage output.