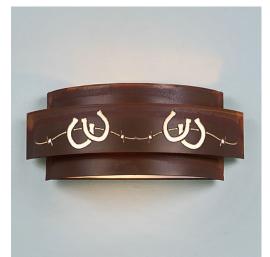

## Northridge Double Sconce - Barbed Wire Horseshoe

Wall Light Western Style

Product No.: A16286

Price: \$320.00

## DESCRIPTION

The Northridge Double Sconce - Barbed Wire/Horseshoe features two bulbs positioned sideways under a steel frame with laser-cut horseshoes and barbed wire images in the center band. It has a frost glass diffuser bottom and light projects both up and down. Synthetic mica is attached behind each image cutout to help diffuse the light. This Western-inspired sconce is really great for the hallways and will provide a warm accent to the walls of your home.

Pictured in Finish #02-Rust Patina.

Note: This fixture will accept a screw-in type LED bulb of equivalent wattage output.