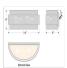

## **SPECIFICATIONS**

DIMENSIONS (in.) 6h x 14w x 6e x 3tm

Takes 2 - Type B11 (torpedo style) bulbs - 60W max. per bulb **LAMPING** 

WEIGHT (lbs.) 5

BACKPLATE SIZE (in.) 4.25 x 6.5

**UL LISTING** Damp+Dry Locations