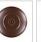

## DESCRIPTION

The Northridge Double Sconce - Barbed Wire/Horseshoe features two bulbs positioned sideways under a steel frame with laser-cut horseshoes and barbed wire images in the center band. It has a frost glass diffuser bottom and light projects both up and down. Synthetic mica is attached behind each image cutout to help diffuse the light. This Western-inspired sconce is really great for the hallways and will provide a warm accent to the walls of your home.

Pictured in Finish #02-Rust Patina.

Note: This fixture will accept a screw-in type LED bulb of equivalent wattage output.