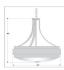

## **SPECIFICATIONS**

DIMENSIONS (in.) 26h x 23w

Takes 5 - Type A19 (standard household style) bulbs - 75W max. per bulb **LAMPING** 

WEIGHT (lbs.) 22

BACKPLATE SIZE (in.) 5 ROUND

**UL LISTING** Damp+Dry Locations