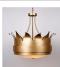

## Northridge Chandelier Small - Jester Hat

Product No.: A42801-Jester

Price: \$948.00

**Bowl Bottom Material Choice:** 

## **DESCRIPTION**

The Northridge Chandelier Small - Jester custom chandelier features three steel bands arranged on top of one another, with a glass bowl underneath. On the top band, we created custom artwork to make it look like the court jester from medievel times, including the bells on the tip of each point!

This Chandelier was created for a customer who wanted a whimsical piece for her dining room.

Pictured in Finish #62- Antique Brass Metallic.