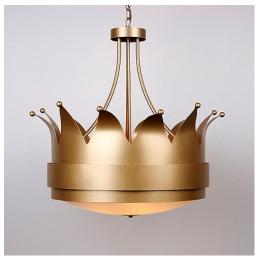

## Northridge Chandelier Small - Jester Hat

Product No.: A42801-Jester

Price: \$948.00

**Bowl Bottom Material Choice:** 

## **DESCRIPTION**

The Northridge Chandelier Small - Jester custom chandelier features three steel bands arranged on top of one another, with a glass bowl underneath. On the top band, we created custom artwork to make it look like the court jester from medievel times, including the bells on the tip of each point!

This Chandelier was created for a customer who wanted a whimsical piece for her dining room.

Pictured in Finish #62- Antique Brass Metallic.