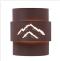

## In-Stock: Northridge Sconce Large - Mountain

Outdoor Wall Light Rustic Style

Product No.: QS-A56241-27

Price: \$330.00

Monthridge-Sconce-LargewnMountain Outdoor Wall Light Mountain Metal Art

## DESCRIPTION

The Northridge Sconce Large - Mountain features a steel frame with our exclusive mountain artwork in the center band. The fixture includes one bulb pointing upward and another downward, and a tall glass cylinder to cover the lightbulbs. An acrylic lens also covers the cutout. This Southwest-inspired sconce will provide unique interior or exterior rustic lighting for any log home, cabin or northwood lodge-themed room. Hardwire only. Note: Only powdercoated finishes are recommended for exterior locations.

Pictured in Finish #27-Rustic Brown.

Note: This fixture will accept a screw-in type LED bulb of equivalent wattage output. If you would like a different finish coloror glass, please click this link: A56241 to go to our main product page for this item where you can buy it there.