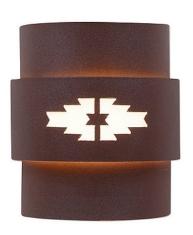

## In-Stock: Northridge Sconce Large - Pueblo

Outdoor Wall Light Southwest Style

### DESCRIPTION

The Northridge Sconce Large - Pueblo features a steel frame with our exclusive southwestern artwork in the center band. The fixture includes one bulb pointing upward and another downward, and a tall glass cylinder to cover the lightbulbs. An acrylic lens also covers the cutout. This Southwest-inspired sconce will provide unique interior or exterior rustic lighting for any log home, cabin or northwood lodge-themed room. Hardwire only. Note: Only powdercoated finishes are recommended for exterior locations.

Pictured in Finish #27-Rustic Brown.

Note: This fixture will accept a screw-in type LED bulb of equivalent wattage output. If you would like a different finish coloror glass, please click this link: A56284 to go to our main product page for this item where you can buy it there.