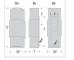

#### **SPECIFICATIONS**

DIMENSIONS (in.)12h x 10w x 6e x 4tmLAMPINGTakes 2 - Type B11 (torpedo style) bulb - 60W<br/>max.WEIGHT (lbs.)10BACKPLATE SIZE (in.)4.5 SQUAREUL LISTINGWet+Damp+Dry LocationsADD'L RATINGSNoneINSTALLATION INSTRUCTIONSOPEN INSTALLATION INSTRUCTIONS PDF F