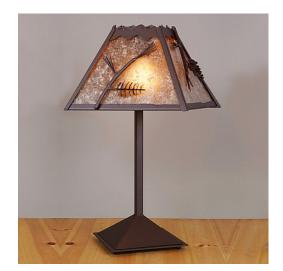

## **Rocky Mountain Table Lamp - Pine Cone**

Table Lamp River Cabin Style

Product No.: M62520

Price: \$466.00

**Shade Choices:** 

## **DESCRIPTION**

The Rocky Mtn Table Lamp - Pine Cone features a 15in. wide by 10in. tall lampshade frame with our exclusive Pine Cone metal artwork attached to the four panels. The lamp is made of heavy gauge steel, and has a diffuser choice between Almond or Amber mica. The light features a simple stand with a square base, four molded vinyl feet on the bottom to protect the table surface, and a three-way switch built into the socket. This table lamp will bring rustic, decorative lighting to any log home, cabin or northwood lodge-themed room.

Pictured in Finish #27-Rustic Brown with Almond Mica Shade.

Note: This fixture will accept a screw-in type LED bulb of equivalent wattage output.