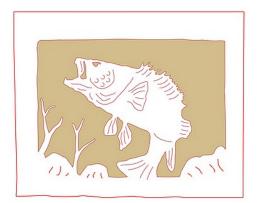

### Kincaid Sconce - Walleye

Wall Light Cabin Style

#### DESCRIPTION

The Kincaid Sconce - Walleye features our exclusive metal art of a loon and cattails with a rounded mica under a steel cylinder. One lightbulb points upward and the other points downward. This sconce sits off the wall by about 3 inches. Diffuser material is offered with a choice between Almond or Amber mica. Interior and damp location only. This light will add rustic character to any log home, cabin or northwoods lodge-themed room.

Pictured in Finish #27-Rustic Brown with Almond Mica Shade.

Note: This fixture will accept a screw-in type LED bulb of equivalent wattage output.