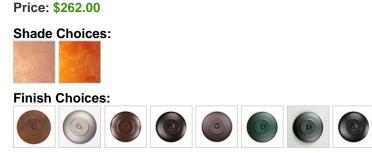

#### DESCRIPTION

The Kincaid Sconce - Walleye features our exclusive metal art of a loon and cattails with a rounded mica under a steel cylinder. One lightbulb points upward and the other points downward. This sconce sits off the wall by about 3 inches. Diffuser material is offered with a choice between Almond or Amber mica. Interior and damp location only. This light will add rustic character to any log home, cabin or northwoods lodge-themed room.

Pictured in Finish #27-Rustic Brown with Almond Mica Shade.

Note: This fixture will accept a screw-in type LED bulb of equivalent wattage output.