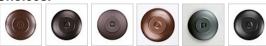

## Cascade Exterior Sconce - Maple Leaves

Outdoor Wall Light Farmhouse Style

Product No.: M51805

Price: \$266.00

**Shade Choices:** 

## DESCRIPTION

The Cascade Exterior Sconce - Maple Leaves features twin lightbulbs, one pointing down and one pointing up, and surrounded by a 10 inch tall frost glass cylinder behind the mica and a 5 x 9 inch backplate, which can be mounted directly to an exterior wall or attached to a square wooden block. This fixture is offered with a shade diffuser choice of either Almond or Amber mica. UL approved for wet locations. Hardwire only. This is the exterior version of our very popular Cascade Sconce series M133 and is ideal for bringing rustic lighting to the exterior of any log home or cabin.