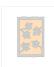

## Cascade Exterior Sconce - Maple Leaves

Outdoor Wall Light Farmhouse Style

Product No.: M51805

Price: \$266.00

**Shade Choices:** 

## DESCRIPTION

The Cascade Exterior Sconce - Maple Leaves features twin lightbulbs, one pointing down and one pointing up, and surrounded by a 10 inch tall frost glass cylinder behind the mica and a 5 x 9 inch backplate, which can be mounted directly to an exterior wall or attached to a square wooden block. This fixture is offered with a shade diffuser choice of either Almond or Amber mica. UL approved for wet locations. Hardwire only. This is the exterior version of our very popular Cascade Sconce series M133 and is ideal for bringing rustic lighting to the exterior of any log home or cabin.

Pictured in Finish #27-Rustic Brown with Almond Mica Shade.

Note: This fixture will accept a screw-in type LED bulb of equivalent wattage output.