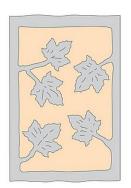

## Cascade Exterior Sconce - Maple Leaves

Outdoor Wall Light Farmhouse Style

Product No.: M51805

Price: \$266.00

**Shade Choices:** 

## DESCRIPTION

The Cascade Exterior Sconce - Maple Leaves features twin lightbulbs, one pointing down and one pointing up, and surrounded by a 10 inch tall frost glass cylinder behind the mica and a 5 x 9 inch backplate, which can be mounted directly to an exterior wall or attached to a square wooden block. This fixture is offered with a shade diffuser choice of either Almond or Amber mica. UL approved for wet locations. Hardwire only. This is the exterior version of our very popular Cascade Sconce series M133 and is ideal for bringing rustic lighting to the exterior of any log home or cabin.

Pictured in Finish #27-Rustic Brown with Almond Mica Shade.

Note: This fixture will accept a screw-in type LED bulb of equivalent wattage output.