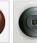

## Cascade Exterior Sconce - Eagle

Outdoor Wall Light Country Style

Product No.: M51889

Price: \$266.00

**Shade Choices:** 

## DESCRIPTION

The Cascade Exterior Sconce - Eagle features twin lightbulbs, one pointing down and one pointing up, and surrounded by a 10 inch tall frost glass cylinder behind the mica and a 5 x 9 inch backplate, which can be mounted directly to an exterior wall or attached to a square wooden block. This fixture is offered with a shade diffuser choice of either Almond or Amber mica. UL approved for wet locations. Hardwire only. This is the exterior version of our very popular Cascade Sconce series M133 and is ideal for bringing rustic lighting to the exterior of any log home or cabin.