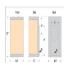

## **SPECIFICATIONS**

DIMENSIONS (in.) 12h x 8.5w x 6e x 5tm

**LAMPING** Takes 2 - Type B11 (torpedo style) bulb - 60W max.

WEIGHT (lbs.) BACKPLATE SIZE (in.) 5 x 7

**UL LISTING** Wet+Damp+Dry Locations

ADD'L RATINGS