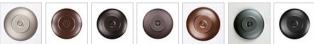

## Cascade Exterior Sconce - Eagle

Outdoor Wall Light Country Style

Product No.: M51889

Price: \$266.00

**Shade Choices:** 

## DESCRIPTION

The Cascade Exterior Sconce - Eagle features twin lightbulbs, one pointing down and one pointing up, and surrounded by a 10 inch tall frost glass cylinder behind the mica and a 5 x 9 inch backplate, which can be mounted directly to an exterior wall or attached to a square wooden block. This fixture is offered with a shade diffuser choice of either Almond or Amber mica. UL approved for wet locations. Hardwire only. This is the exterior version of our very popular Cascade Sconce series M133 and is ideal for bringing rustic lighting to the exterior of any log home or cabin.