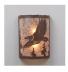

## Cascade Exterior Sconce - Eagle

Outdoor Wall Light Country Style

Product No.: M51889

Price: \$266.00

**Shade Choices:** 

## DESCRIPTION

The Cascade Exterior Sconce - Eagle features twin lightbulbs, one pointing down and one pointing up, and surrounded by a 10 inch tall frost glass cylinder behind the mica and a 5 x 9 inch backplate, which can be mounted directly to an exterior wall or attached to a square wooden block. This fixture is offered with a shade diffuser choice of either Almond or Amber mica. UL approved for wet locations. Hardwire only. This is the exterior version of our very popular Cascade Sconce series M133 and is ideal for bringing rustic lighting to the exterior of any log home or cabin.