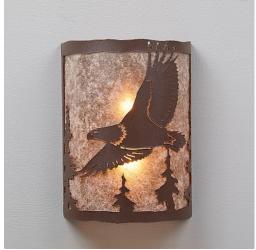

## Cascade Exterior Sconce - Eagle

Outdoor Wall Light Country Style

Product No.: M51889

Price: \$266.00

**Shade Choices:** 

## DESCRIPTION

The Cascade Exterior Sconce - Eagle features twin lightbulbs, one pointing down and one pointing up, and surrounded by a 10 inch tall frost glass cylinder behind the mica and a 5 x 9 inch backplate, which can be mounted directly to an exterior wall or attached to a square wooden block. This fixture is offered with a shade diffuser choice of either Almond or Amber mica. UL approved for wet locations. Hardwire only. This is the exterior version of our very popular Cascade Sconce series M133 and is ideal for bringing rustic lighting to the exterior of any log home or cabin.