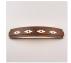

## Northridge Bath Vanity Light 36w - Horse

Bath 3 Light Western Style

Northridge Bath Wanity Light 36w - Pueblo Bath 3 Light Pueblo Art. Metal Ast

Northridge Bath Wanity Light 36w - Pueblo Bath 3 Light Pueblo Art Metal Art Price: \$512.00

## DESCRIPTION

The Northridge Bath Light 36w- Horse light features three horizontal bands, with laser-cut Western-inspired images across the middle band. This light has a frost glass diffuser bottom and thin acrylic panels are behind the cutouts. Light projects both up and down. This light is ideal for anyone looking for a stylish, Western take on rustic lighting for their bathroom.

Pictured in Finish #02-Rust Patina.

Note: This fixture will accept a screw-in type LED bulb of equivalent wattage output.