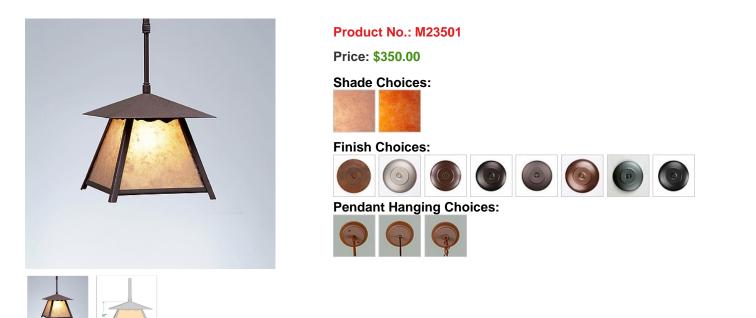

## DESCRIPTION

The Smoky Mtn Pendant Small - Rustic Plain features our exclusive mountain artwork peeking out along the very top of each panel. The fixture has a steel frame, and comes with a diffuser material choice between Almond or Amber mica. Included is a square ceiling canopy that can be mounted on either a flat or vaulted ceiling. You can choose from the following three hanging choices: a 14 ft black cord (BC), a 15in.-30in. adjustable stem (ST), or 3' of chain (CH). The black cord and chainhung versions are suitable for interior and damp locations, and the adjustable stem-hung version is suitable for wet locations. This small hanging light will add a rustic character to any log home, cabin, or northwoods lodge-themed room.

Pictured in Finish #27-Rustic Brown with Almond Mica Shade and Adjustable Stem.

Note: This fixture will accept a screw-in type LED bulb of equivalent wattage output.

## **SPECIFICATIONS**

DIMENSIONS (in.) 8h x 8w LAMPING Takes 1 - Type A21 (standard household style) bulb - 150W max. WEIGHT (lbs.) 6 BACKPLATE SIZE (in.) **5 SQUARE UL LISTING** Damp+Dry Locations ADD'L RATINGS None INSTALLATION INSTRUCTIONS