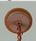

## **DESCRIPTION**

The Smoky Mtn Pendant Small - Bear features a bear image on the two front panels, along with a single spruce tree on the side panels. The fixture has a steel frame, and comes with a diffuser material choice between Almond or Amber mica. Included is a square ceiling canopy that can be mounted on either a flat or vaulted ceiling. You can choose from the following three hanging choices: a 14 ft black cord (BC), a 15in.-30in. adjustable stem (ST), or 3' of chain (CH). The black cord and chain-hung versions are suitable for interior and damp locations, and the adjustable stem-hung version is suitable for wet locations. This small hanging light will add a rustic character to any log home, cabin, or northwoods lodge-themed room.

Pictured in Finish #27-Rustic Brown with Almond Mica Shade and Adjustable Stem.

Note: This fixture will accept a screw-in type LED bulb of equivalent wattage output.