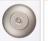

## **Smoky Mountain Pendant Small - Mountain Bear**

Pendant Light Lodge Style

Product No.: M23525

Price: \$368.00

**Shade Choices:** 

## **DESCRIPTION**

The Smoky Mtn Pendant Small - Bear features a bear image on the two front panels, along with a single spruce tree on the side panels. The fixture has a steel frame, and comes with a diffuser material choice between Almond or Amber mica. Included is a square ceiling canopy that can be mounted on either a flat or vaulted ceiling. You can choose from the following three hanging choices: a 14 ft black cord (BC), a 15in.-30in. adjustable stem (ST), or 3' of chain (CH). The black cord and chain-hung versions are suitable for interior and damp locations, and the adjustable stem-hung version is suitable for wet locations. This small hanging light will add a rustic character to any log home, cabin, or northwoods lodge-themed room.

## **SPECIFICATIONS**

DIMENSIONS (in.) 8h x 8w

LAMPING Takes 1 - Type A21 (standard household style) bulb - 150W max.

WEIGHT (lbs.)

BACKPLATE SIZE (in.) 5 SQUARE

UL LISTING Damp+Dry Locations

ADD'L RATINGS None