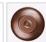

## **DESCRIPTION**

The Smoky Mtn Pendant Small - Bear features a bear image on the two front panels, along with a single spruce tree on the side panels. The fixture has a steel frame, and comes with a diffuser material choice between Almond or Amber mica. Included is a square ceiling canopy that can be mounted on either a flat or vaulted ceiling. You can choose from the following three hanging choices: a 14 ft black cord (BC), a 15in.-30in. adjustable stem (ST), or 3' of chain (CH). The black cord and chain-hung versions are suitable for interior and damp locations, and the adjustable stem-hung version is suitable for wet locations. This small hanging light will add a rustic character to any log home, cabin, or northwoods lodge-themed room.

Pictured in Finish #27-Rustic Brown with Almond Mica Shade and Adjustable Stem.

Note: This fixture will accept a screw-in type LED bulb of equivalent wattage output.