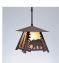

## **Smoky Mountain Pendant Small - Mountain Bear**

Pendant Light Lodge Style

Product No.: M23525

Price: \$368.00

**Shade Choices:** 

## **DESCRIPTION**

The Smoky Mtn Pendant Small - Bear features a bear image on the two front panels, along with a single spruce tree on the side panels. The fixture has a steel frame, and comes with a diffuser material choice between Almond or Amber mica. Included is a square ceiling canopy that can be mounted on either a flat or vaulted ceiling. You can choose from the following three hanging choices: a 14 ft black cord (BC), a 15in.-30in. adjustable stem (ST), or 3' of chain (CH). The black cord and chain-hung versions are suitable for interior and damp locations, and the adjustable stem-hung version is suitable for wet locations. This small hanging light will add a rustic character to any log home, cabin, or northwoods lodge-themed room.

Pictured in Finish #27-Rustic Brown with Almond Mica Shade and Adjustable Stem.

Note: This fixture will accept a screw-in type LED bulb of equivalent wattage output.