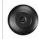

## **Smoky Mountain Pendant Small - Mountain Bear**

Pendant Light Lodge Style

Product No.: M23525

Price: \$368.00

**Shade Choices:** 

## **DESCRIPTION**

The Smoky Mtn Pendant Small - Bear features a bear image on the two front panels, along with a single spruce tree on the side panels. The fixture has a steel frame, and comes with a diffuser material choice between Almond or Amber mica. Included is a square ceiling canopy that can be mounted on either a flat or vaulted ceiling. You can choose from the following three hanging choices: a 14 ft black cord (BC), a 15in.-30in. adjustable stem (ST), or 3' of chain (CH). The black cord and chain-hung versions are suitable for interior and damp locations, and the adjustable stem-hung version is suitable for wet locations. This small hanging light will add a rustic character to any log home, cabin, or northwoods lodge-themed room.