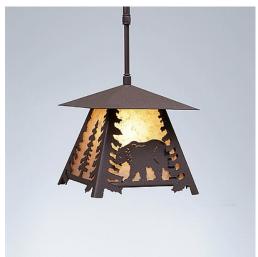

## **Smoky Mountain Pendant Small - Mountain Bear**

Pendant Light Lodge Style

Product No.: M23525

Price: \$368.00

**Shade Choices:** 

## **DESCRIPTION**

The Smoky Mtn Pendant Small - Bear features a bear image on the two front panels, along with a single spruce tree on the side panels. The fixture has a steel frame, and comes with a diffuser material choice between Almond or Amber mica. Included is a square ceiling canopy that can be mounted on either a flat or vaulted ceiling. You can choose from the following three hanging choices: a 14 ft black cord (BC), a 15in.-30in. adjustable stem (ST), or 3' of chain (CH). The black cord and chain-hung versions are suitable for interior and damp locations, and the adjustable stem-hung version is suitable for wet locations. This small hanging light will add a rustic character to any log home, cabin, or northwoods lodge-themed room.

Pictured in Finish #27-Rustic Brown with Almond Mica Shade and Adjustable Stem.

Note: This fixture will accept a screw-in type LED bulb of equivalent wattage output.