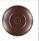

## **DESCRIPTION**

The Smoky Mtn Pendant Small - Bear features a bear image on the two front panels, along with a single spruce tree on the side panels. The fixture has a steel frame, and comes with a diffuser material choice between Almond or Amber mica. Included is a square ceiling canopy that can be mounted on either a flat or vaulted ceiling. You can choose from the following three hanging choices: a 14 ft black cord (BC), a 15in.-30in. adjustable stem (ST), or 3' of chain (CH). The black cord and chain-hung versions are suitable for interior and damp locations, and the adjustable stem-hung version is suitable for wet locations. This small hanging light will add a rustic character to any log home, cabin, or northwoods lodge-themed room.

Pictured in Finish #27-Rustic Brown with Almond Mica Shade and Adjustable Stem.

Note: This fixture will accept a screw-in type LED bulb of equivalent wattage output.