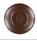

## **DESCRIPTION**

The Smoky Mtn Pendant Small - Moose features a moose image on the two front panels, along with a single spruce tree on the side panels. The fixture has a steel frame, and comes with a diffuser material choice between Almond or Amber mica. Included is a square ceiling canopy that can be mounted on either a flat or vaulted ceiling. You can choose from the following three hanging choices: a 14 ft black cord (BC), a 15in.-30in. adjustable stem (ST), or 3' of chain (CH). The black cord and chain-hung versions are suitable for interior and damp locations, and the adjustable stem-hung version is suitable for wet locations. This small hanging light will add a rustic character to any log home, cabin, or northwoods lodge-themed room.

Pictured in Finish #27-Rustic Brown with Amber Mica Shade and Chain.

Note: This fixture will accept a screw-in type LED bulb of equivalent wattage output.