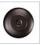

## **DESCRIPTION**

The Smoky Mtn Pendant Small - Moose features a moose image on the two front panels, along with a single spruce tree on the side panels. The fixture has a steel frame, and comes with a diffuser material choice between Almond or Amber mica. Included is a square ceiling canopy that can be mounted on either a flat or vaulted ceiling. You can choose from the following three hanging choices: a 14 ft black cord (BC), a 15in.-30in. adjustable stem (ST), or 3' of chain (CH). The black cord and chain-hung versions are suitable for interior and damp locations, and the adjustable stem-hung version is suitable for wet locations. This small hanging light will add a rustic character to any log home, cabin, or northwoods lodge-themed room.

Pictured in Finish #27-Rustic Brown with Amber Mica Shade and Chain.

Note: This fixture will accept a screw-in type LED bulb of equivalent wattage output.