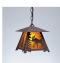

## **DESCRIPTION**

The Smoky Mtn Pendant Small - Moose features a moose image on the two front panels, along with a single spruce tree on the side panels. The fixture has a steel frame, and comes with a diffuser material choice between Almond or Amber mica. Included is a square ceiling canopy that can be mounted on either a flat or vaulted ceiling. You can choose from the following three hanging choices: a 14 ft black cord (BC), a 15in.-30in. adjustable stem (ST), or 3' of chain (CH). The black cord and chain-hung versions are suitable for interior and damp locations, and the adjustable stem-hung version is suitable for wet locations. This small hanging light will add a rustic character to any log home, cabin, or northwoods lodge-themed room.

Pictured in Finish #27-Rustic Brown with Amber Mica Shade and Chain.

Note: This fixture will accept a screw-in type LED bulb of equivalent wattage output.