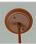

## **DESCRIPTION**

The Smoky Mtn Pendant Small - Moose features a moose image on the two front panels, along with a single spruce tree on the side panels. The fixture has a steel frame, and comes with a diffuser material choice between Almond or Amber mica. Included is a square ceiling canopy that can be mounted on either a flat or vaulted ceiling. You can choose from the following three hanging choices: a 14 ft black cord (BC), a 15in.-30in. adjustable stem (ST), or 3' of chain (CH). The black cord and chain-hung versions are suitable for interior and damp locations, and the adjustable stem-hung version is suitable for wet locations. This small hanging light will add a rustic character to any log home, cabin, or northwoods lodge-themed room.

Pictured in Finish #27-Rustic Brown with Amber Mica Shade and Chain.

Note: This fixture will accept a screw-in type LED bulb of equivalent wattage output.