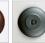

## **Smoky Mountain Pendant Small - Mountain Moose**

Pendant Light Rustic Style

Product No.: M23527

Price: \$368.00

**Shade Choices:** 

## **DESCRIPTION**

The Smoky Mtn Pendant Small - Moose features a moose image on the two front panels, along with a single spruce tree on the side panels. The fixture has a steel frame, and comes with a diffuser material choice between Almond or Amber mica. Included is a square ceiling canopy that can be mounted on either a flat or vaulted ceiling. You can choose from the following three hanging choices: a 14 ft black cord (BC), a 15in.-30in. adjustable stem (ST), or 3' of chain (CH). The black cord and chain-hung versions are suitable for interior and damp locations, and the adjustable stem-hung version is suitable for wet locations. This small hanging light will add a rustic character to any log home, cabin, or northwoods lodge-themed room.

Pictured in Finish #27-Rustic Brown with Amber Mica Shade and Chain.

Note: This fixture will accept a screw-in type LED bulb of equivalent wattage output.