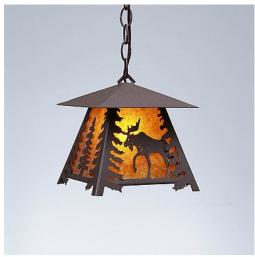

## **Smoky Mountain Pendant Small - Mountain Moose**

Pendant Light Rustic Style

Product No.: M23527

Price: \$368.00

**Shade Choices:** 

## **DESCRIPTION**

The Smoky Mtn Pendant Small - Moose features a moose image on the two front panels, along with a single spruce tree on the side panels. The fixture has a steel frame, and comes with a diffuser material choice between Almond or Amber mica. Included is a square ceiling canopy that can be mounted on either a flat or vaulted ceiling. You can choose from the following three hanging choices: a 14 ft black cord (BC), a 15in.-30in. adjustable stem (ST), or 3' of chain (CH). The black cord and chain-hung versions are suitable for interior and damp locations, and the adjustable stem-hung version is suitable for wet locations. This small hanging light will add a rustic character to any log home, cabin, or northwoods lodge-themed room.

Pictured in Finish #27-Rustic Brown with Amber Mica Shade and Chain.

Note: This fixture will accept a screw-in type LED bulb of equivalent wattage output.