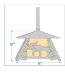

## **SPECIFICATIONS**

DIMENSIONS (in.) 8h x 8w

LAMPING Takes 1 - Type A21 (standard household style) bulb - 150W max.

WEIGHT (lbs.)

BACKPLATE SIZE (in.) 5 SQUARE

UL LISTING Damp+Dry Locations

ADD'L RATINGS None