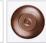

## **DESCRIPTION**

The Smoky Mtn Pendant Small - Mtn Elk features an elk image on the two front panels, along with a single spruce tree on the side panels. The fixture has a steel frame, and comes with a diffuser material choice between Almond or Amber mica. Included is a square ceiling canopy that can be mounted on either a flat or vaulted ceiling. You can choose from the following three hanging choices: a 14 ft black cord (BC), a 15in.-30in. adjustable stem (ST), or 3' of chain (CH). The black cord and chain-hung versions are suitable for interior and damp locations, and the adjustable stem-hung version is suitable for wet locations. This small hanging light will add a rustic character to any log home, cabin, or northwoods lodge-themed room.

Pictured in Finish #27-Rustic Brown with Amber Mica Shade and Chain.

Note: This fixture will accept a screw-in type LED bulb of equivalent wattage output.