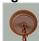

## **Smoky Mountain Pendant Small - Mountain Elk**

Pendant Light Farmhouse Style

Product No.: M23533

Price: \$350.00

**Shade Choices:** 

## **DESCRIPTION**

The Smoky Mtn Pendant Small - Mtn Elk features an elk image on the two front panels, along with a single spruce tree on the side panels. The fixture has a steel frame, and comes with a diffuser material choice between Almond or Amber mica. Included is a square ceiling canopy that can be mounted on either a flat or vaulted ceiling. You can choose from the following three hanging choices: a 14 ft black cord (BC), a 15in.-30in. adjustable stem (ST), or 3' of chain (CH). The black cord and chain-hung versions are suitable for interior and damp locations, and the adjustable stem-hung version is suitable for wet locations. This small hanging light will add a rustic character to any log home, cabin, or northwoods lodge-themed room.

Pictured in Finish #27-Rustic Brown with Amber Mica Shade and Chain.

Note: This fixture will accept a screw-in type LED bulb of equivalent wattage output.