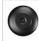

## **Smoky Mountain Pendant Small - Mountain Elk**

Pendant Light Farmhouse Style

Product No.: M23533

Price: \$350.00

**Shade Choices:** 

## **DESCRIPTION**

The Smoky Mtn Pendant Small - Mtn Elk features an elk image on the two front panels, along with a single spruce tree on the side panels. The fixture has a steel frame, and comes with a diffuser material choice between Almond or Amber mica. Included is a square ceiling canopy that can be mounted on either a flat or vaulted ceiling. You can choose from the following three hanging choices: a 14 ft black cord (BC), a 15in.-30in. adjustable stem (ST), or 3' of chain (CH). The black cord and chain-hung versions are suitable for interior and damp locations, and the adjustable stem-hung version is suitable for wet locations. This small hanging light will add a rustic character to any log home, cabin, or northwoods lodge-themed room.

Pictured in Finish #27-Rustic Brown with Amber Mica Shade and Chain.

Note: This fixture will accept a screw-in type LED bulb of equivalent wattage output.