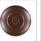

## **Smoky Mountain Pendant Small - Mountain Elk**

Pendant Light Farmhouse Style

Product No.: M23533

Price: \$350.00

**Shade Choices:** 

## **DESCRIPTION**

The Smoky Mtn Pendant Small - Mtn Elk features an elk image on the two front panels, along with a single spruce tree on the side panels. The fixture has a steel frame, and comes with a diffuser material choice between Almond or Amber mica. Included is a square ceiling canopy that can be mounted on either a flat or vaulted ceiling. You can choose from the following three hanging choices: a 14 ft black cord (BC), a 15in.-30in. adjustable stem (ST), or 3' of chain (CH). The black cord and chain-hung versions are suitable for interior and damp locations, and the adjustable stem-hung version is suitable for wet locations. This small hanging light will add a rustic character to any log home, cabin, or northwoods lodge-themed room.

Pictured in Finish #27-Rustic Brown with Amber Mica Shade and Chain.

Note: This fixture will accept a screw-in type LED bulb of equivalent wattage output.