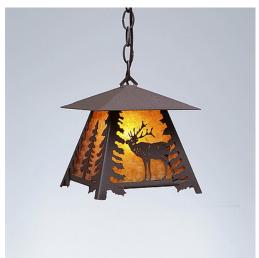

## **Smoky Mountain Pendant Small - Mountain Elk**

Pendant Light Farmhouse Style

Product No.: M23533

Price: \$350.00

**Shade Choices:** 

## **DESCRIPTION**

The Smoky Mtn Pendant Small - Mtn Elk features an elk image on the two front panels, along with a single spruce tree on the side panels. The fixture has a steel frame, and comes with a diffuser material choice between Almond or Amber mica. Included is a square ceiling canopy that can be mounted on either a flat or vaulted ceiling. You can choose from the following three hanging choices: a 14 ft black cord (BC), a 15in.-30in. adjustable stem (ST), or 3' of chain (CH). The black cord and chain-hung versions are suitable for interior and damp locations, and the adjustable stem-hung version is suitable for wet locations. This small hanging light will add a rustic character to any log home, cabin, or northwoods lodge-themed room.

Pictured in Finish #27-Rustic Brown with Amber Mica Shade and Chain.

Note: This fixture will accept a screw-in type LED bulb of equivalent wattage output.