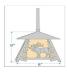

## **SPECIFICATIONS**

DIMENSIONS (in.) 8h x 8w

LAMPING Takes 1 - Type A21 (standard household style) bulb - 150W max.

WEIGHT (lbs.)

BACKPLATE SIZE (in.) 5 SQUARE

UL LISTING Damp+Dry Locations

ADD'L RATINGS None

**INSTALLATION INSTRUCTIONS** 

**OPEN INSTALLATION INSTRUCTION** 

Click for More information on these terms.

 $\label{producture} \textbf{Product URL:} \ \ \text{https://www.avalanche-ranch.com/lighting/shop/Pendant-Light-Farmhouse-Style-Smoky-Mountain-Pendant-Small-Mountain-Elk-p33962.htm}$