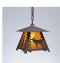

## **Smoky Mountain Pendant Small - Mountain Elk**

Pendant Light Farmhouse Style

Product No.: M23533

Price: \$350.00

**Shade Choices:** 

## **DESCRIPTION**

The Smoky Mtn Pendant Small - Mtn Elk features an elk image on the two front panels, along with a single spruce tree on the side panels. The fixture has a steel frame, and comes with a diffuser material choice between Almond or Amber mica. Included is a square ceiling canopy that can be mounted on either a flat or vaulted ceiling. You can choose from the following three hanging choices: a 14 ft black cord (BC), a 15in.-30in. adjustable stem (ST), or 3' of chain (CH). The black cord and chain-hung versions are suitable for interior and damp locations, and the adjustable stem-hung version is suitable for wet locations. This small hanging light will add a rustic character to any log home, cabin, or northwoods lodge-themed room.

Pictured in Finish #27-Rustic Brown with Amber Mica Shade and Chain.

Note: This fixture will accept a screw-in type LED bulb of equivalent wattage output.