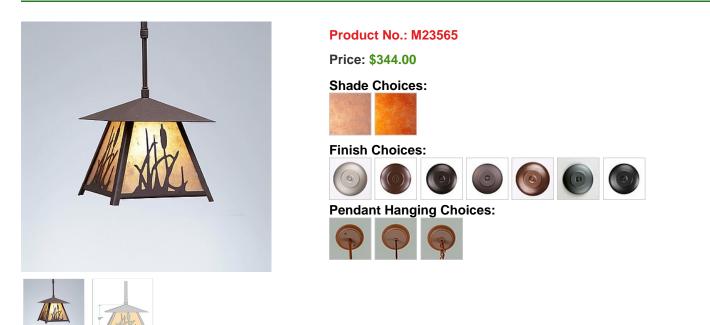

## DESCRIPTION

The Smoky Mtn Pendant Small - Cattails features cattail images on all four panels. The fixture has a steel frame, and comes with a diffuser material choice between Almond or Amber mica. Included is a square ceiling canopy that can be mounted on either a flat or vaulted ceiling. You can choose from the following three hanging choices: a 14 ft black cord (BC), a 15in.-30in. adjustable stem (ST), or 3' of chain (CH). The black cord and chain-hung versions are suitable for interior and damp locations, and the adjustable stem-hung version is suitable for wet locations. This small hanging light will add a rustic character to any log home, cabin, or northwoods lodge-themed room.

Pictured in Finish #27-Rustic Brown with Almond Mica Shade and Adjustable Stem.

Note: This fixture will accept a screw-in type LED bulb of equivalent wattage output.