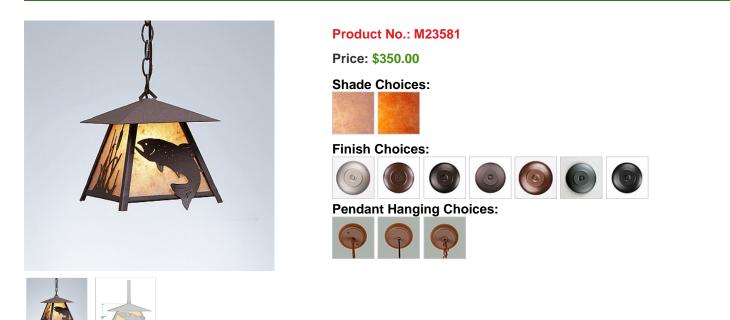

## **Smoky Mountain Pendant Small - Trout**

Pendant Light Rustic Style

## DESCRIPTION

The Smoky Mtn Pendant Small - Trout features a trout image on the two front panels, along with cattail images on the side panels. The fixture has a steel frame, and comes with a diffuser material choice between Almond or Amber mica. Included is a square ceiling canopy that can be mounted on either a flat or vaulted ceiling. You can choose from the following three hanging choices: a 14 ft black cord (BC), a 15in.-30in. adjustable stem (ST), or 3' of chain (CH). The black cord and chain-hung versions are suitable for interior and damp locations, and the adjustable stem-hung version is suitable for wet locations. This small hanging light will add a rustic character to any log home, cabin, or northwoods lodge-themed room.

Pictured in Finish #27-Rustic Brown with Almond Mica Shade and Chain.

Note: This fixture will accept a screw-in type LED bulb of equivalent wattage output.