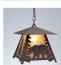

## **Smoky Mountain Pendant Large - Mountain Bear**

Pendant Light Log Cabin Style

Product No.: M23625

Price: \$414.00

**Shade Choices:** 

## **DESCRIPTION**

The Smoky Mtn Pendant Large - Bear features a bear image on the two front panels, along with a single spruce tree on the side panels. The fixture has a steel frame, and comes with a diffuser material choice between Almond or Amber mica. Included is a square ceiling canopy that can be mounted on either a flat or vaulted ceiling. You can choose from the following three hanging choices: a 14 ft black cord (BC), a 15in.-30in. adjustable stem (ST), or 3' of chain (CH). The black cord and chain-hung versions are suitable for interior and damp locations, and the adjustable stem-hung version is suitable for wet locations. This small hanging light will add a rustic character to any log home, cabin, or northwoods lodge-themed room.

Pictured in Finish #27-Rustic Brown with Almond Mica Shade and Chain.

Note: This fixture will accept a screw-in type LED bulb of equivalent wattage output.