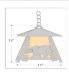

## **DESCRIPTION**

The Smoky Mtn Pendant Large - Bear features a bear image on the two front panels, along with a single spruce tree on the side panels. The fixture has a steel frame, and comes with a diffuser material choice between Almond or Amber mica. Included is a square ceiling canopy that can be mounted on either a flat or vaulted ceiling. You can choose from the following three hanging choices: a 14 ft black cord (BC), a 15in.-30in. adjustable stem (ST), or 3' of chain (CH). The black cord and chain-hung versions are suitable for interior and damp locations, and the adjustable stem-hung version is suitable for wet locations. This small hanging light will add a rustic character to any log home, cabin, or northwoods lodge-themed room.

Pictured in Finish #27-Rustic Brown with Almond Mica Shade and Chain.

Note: This fixture will accept a screw-in type LED bulb of equivalent wattage output.

## **SPECIFICATIONS**

DIMENSIONS (in.) 12h x 11w

LAMPING Takes 1 - Type A21 (standard household style) bulb - 150W max.

WEIGHT (lbs.)

BACKPLATE SIZE (in.) 5 SQUARE

UL LISTING Damp+Dry Locations

ADD'L RATINGS None