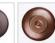

## **Smoky Mountain Pendant Large - Mountain Bear**

Pendant Light Log Cabin Style

Product No.: M23625

Price: \$414.00

**Shade Choices:** 

## **DESCRIPTION**

The Smoky Mtn Pendant Large - Bear features a bear image on the two front panels, along with a single spruce tree on the side panels. The fixture has a steel frame, and comes with a diffuser material choice between Almond or Amber mica. Included is a square ceiling canopy that can be mounted on either a flat or vaulted ceiling. You can choose from the following three hanging choices: a 14 ft black cord (BC), a 15in.-30in. adjustable stem (ST), or 3' of chain (CH). The black cord and chain-hung versions are suitable for interior and damp locations, and the adjustable stem-hung version is suitable for wet locations. This small hanging light will add a rustic character to any log home, cabin, or northwoods lodge-themed room.

Pictured in Finish #27-Rustic Brown with Almond Mica Shade and Chain.

Note: This fixture will accept a screw-in type LED bulb of equivalent wattage output.