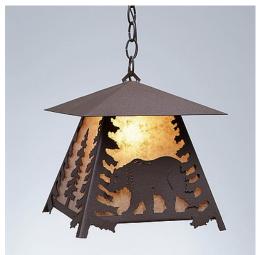

## **Smoky Mountain Pendant Large - Mountain Bear**

Pendant Light Log Cabin Style

Product No.: M23625

Price: \$414.00

**Shade Choices:** 

## **DESCRIPTION**

The Smoky Mtn Pendant Large - Bear features a bear image on the two front panels, along with a single spruce tree on the side panels. The fixture has a steel frame, and comes with a diffuser material choice between Almond or Amber mica. Included is a square ceiling canopy that can be mounted on either a flat or vaulted ceiling. You can choose from the following three hanging choices: a 14 ft black cord (BC), a 15in.-30in. adjustable stem (ST), or 3' of chain (CH). The black cord and chain-hung versions are suitable for interior and damp locations, and the adjustable stem-hung version is suitable for wet locations. This small hanging light will add a rustic character to any log home, cabin, or northwoods lodge-themed room.

Pictured in Finish #27-Rustic Brown with Almond Mica Shade and Chain.

Note: This fixture will accept a screw-in type LED bulb of equivalent wattage output.