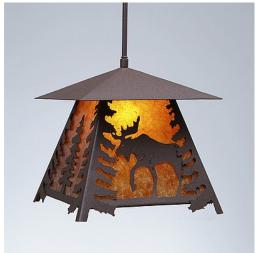

## Smoky Mountain Pendant Large - Mountain Moose

Pendant Light Mountain Cabin Style

Product No.: M23627

Price: \$414.00

**Shade Choices:** 

## **DESCRIPTION**

The Smoky Mtn Pendant Large - Moose features a moose image on the two front panels, along with a single spruce tree on the side panels. The fixture has a steel frame, and comes with a diffuser material choice between Almond or Amber mica. Included is a square ceiling canopy that can be mounted on either a flat or vaulted ceiling. You can choose from the following three hanging choices: a 14 ft black cord (BC), a 15in.-30in. adjustable stem (ST), or 3' of chain (CH). The black cord and chain-hung versions are suitable for interior and damp locations, and the adjustable stem-hung version is suitable for wet locations. This small hanging light will add a rustic character to any log home, cabin, or northwoods lodge-themed room.

Pictured in Finish #27-Rustic Brown with Amber Mica Shade and Adjustable Stem.

Note: This fixture will accept a screw-in type LED bulb of equivalent wattage output.