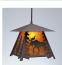

## Smoky Mountain Pendant Large - Mountain Moose

Pendant Light Mountain Cabin Style

Product No.: M23627

Price: \$414.00

**Shade Choices:** 

## **DESCRIPTION**

The Smoky Mtn Pendant Large - Moose features a moose image on the two front panels, along with a single spruce tree on the side panels. The fixture has a steel frame, and comes with a diffuser material choice between Almond or Amber mica. Included is a square ceiling canopy that can be mounted on either a flat or vaulted ceiling. You can choose from the following three hanging choices: a 14 ft black cord (BC), a 15in.-30in. adjustable stem (ST), or 3' of chain (CH). The black cord and chain-hung versions are suitable for interior and damp locations, and the adjustable stem-hung version is suitable for wet locations. This small hanging light will add a rustic character to any log home, cabin, or northwoods lodge-themed room.

Pictured in Finish #27-Rustic Brown with Amber Mica Shade and Adjustable Stem.

Note: This fixture will accept a screw-in type LED bulb of equivalent wattage output.