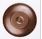

## **DESCRIPTION**

The Smoky Mtn Pendant Large - Moose features a moose image on the two front panels, along with a single spruce tree on the side panels. The fixture has a steel frame, and comes with a diffuser material choice between Almond or Amber mica. Included is a square ceiling canopy that can be mounted on either a flat or vaulted ceiling. You can choose from the following three hanging choices: a 14 ft black cord (BC), a 15in.-30in. adjustable stem (ST), or 3' of chain (CH). The black cord and chain-hung versions are suitable for interior and damp locations, and the adjustable stem-hung version is suitable for wet locations. This small hanging light will add a rustic character to any log home, cabin, or northwoods lodge-themed room.

Pictured in Finish #27-Rustic Brown with Amber Mica Shade and Adjustable Stem.

Note: This fixture will accept a screw-in type LED bulb of equivalent wattage output.