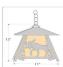

## **DESCRIPTION**

The Smoky Mtn Pendant Large - Moose features a moose image on the two front panels, along with a single spruce tree on the side panels. The fixture has a steel frame, and comes with a diffuser material choice between Almond or Amber mica. Included is a square ceiling canopy that can be mounted on either a flat or vaulted ceiling. You can choose from the following three hanging choices: a 14 ft black cord (BC), a 15in.-30in. adjustable stem (ST), or 3' of chain (CH). The black cord and chain-hung versions are suitable for interior and damp locations, and the adjustable stem-hung version is suitable for wet locations. This small hanging light will add a rustic character to any log home, cabin, or northwoods lodge-themed room.

Pictured in Finish #27-Rustic Brown with Amber Mica Shade and Adjustable Stem.

Note: This fixture will accept a screw-in type LED bulb of equivalent wattage output.