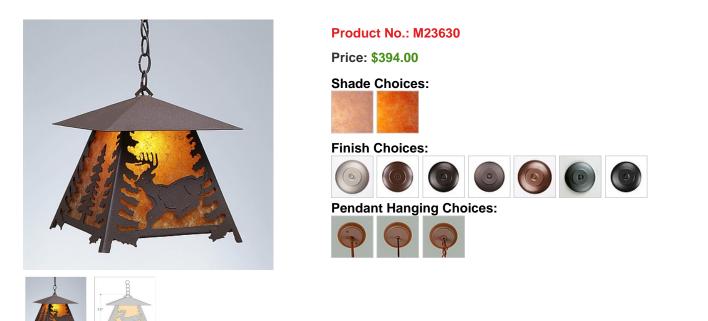

## DESCRIPTION

The Smoky Mtn Pendant Large - Mtn Deer features a deer image on the two front panels, along with a single spruce tree on the side panels. The fixture has a steel frame, and comes with a diffuser material choice between Almond or Amber mica. Included is a square ceiling canopy that can be mounted on either a flat or vaulted ceiling. You can choose from the following three hanging choices: a 14 ft black cord (BC), a 15in.-30in. adjustable stem (ST), or 3' of chain (CH). The black cord and chain-hung versions are suitable for interior and damp locations, and the adjustable stem-hung version is suitable for wet locations. This small hanging light will add a rustic character to any log home, cabin, or northwoods lodge-themed room.

Pictured in Finish #27-Rustic Brown with Amber Mica Shade and Chain.

Note: This fixture will accept a screw-in type LED bulb of equivalent wattage output.

## **SPECIFICATIONS**

Click for More information on these terms.

DIMENSIONS (in.)12h x 11wLAMPINGTakes 1 - Type A21 (standard household style) bulb - 150W max.WEIGHT (lbs.)9BACKPLATE SIZE (in.)5 SQUAREUL LISTINGDamp+Dry LocationsADD'L RATINGSNoneINSTALLATION INSTRUCTIONSOPEN INSTALLATION INSTRUCTIONS