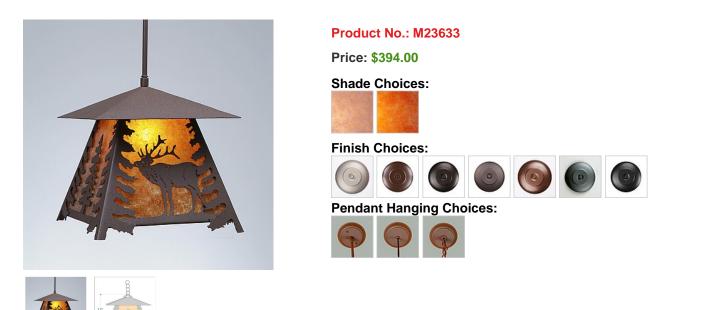

## Smoky Mountain Pendant Large - Mountain Elk

Pendant Light River Cabin Style

The Smoky Mtn Pendant Large - Elk features an elk image on the two front panels, along with a single spruce tree on the side panels. The fixture has a steel frame, and comes with a diffuser material choice between Almond or Amber mica. Included is a square ceiling canopy that can be mounted on either a flat or vaulted ceiling. You can choose from the following three hanging choices: a 14 ft black cord (BC), a 15in.-30in. adjustable stem (ST), or 3' of chain (CH). The black cord and chain-hung versions are suitable for interior and damp locations, and the adjustable stem-hung version is suitable for wet locations. This small hanging light will add a rustic character to any log home, cabin, or northwoods lodge-themed room.

Pictured in Finish #27-Rustic Brown with Amber Mica Shade and Adjustable Stem.

Note: This fixture will accept a screw-in type LED bulb of equivalent wattage output.