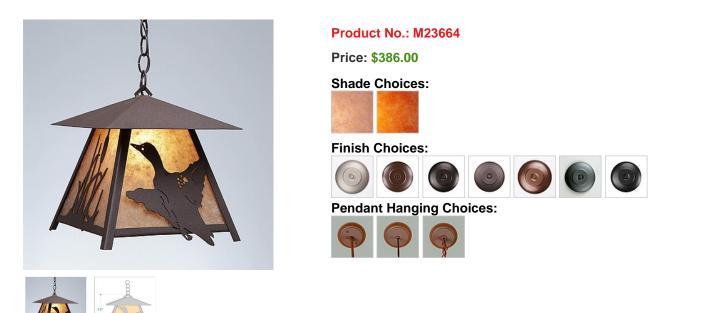

## Smoky Mountain Pendant Large - Loon

Pendant Light Lodge Style

## DESCRIPTION

The Smoky Mtn Pendant Large - Loon features a loon image on the two front panels, along with cattail images on the side panels. The fixture has a steel frame, and comes with a diffuser material choice between Almond or Amber mica. Included is a square ceiling canopy that can be mounted on either a flat or vaulted ceiling. You can choose from the following three hanging choices: a 14 ft black cord (BC), a 15in.-30in. adjustable stem (ST), or 3' of chain (CH). The black cord and chain-hung versions are suitable for interior and damp locations, and the adjustable stem-hung version is suitable for wet locations. This small hanging light will add a rustic character to any log home, cabin, or northwoods lodge-themed room.

Pictured in Finish #27-Rustic Brown with Almond Mica Shade and Chain.

Note: This fixture will accept a screw-in type LED bulb of equivalent wattage output.