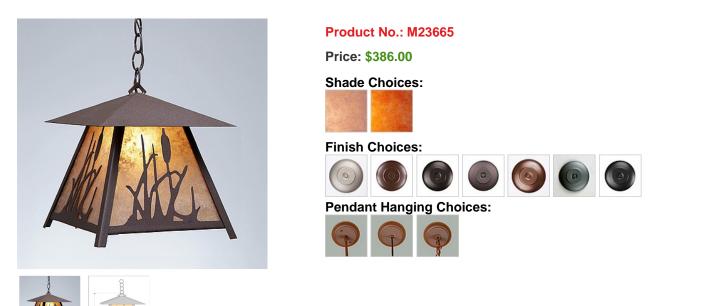

## **Smoky Mountain Pendant Large - Cattails**

Pendant Light Rustic Style

## DESCRIPTION

The Smoky Mtn Pendant Large - Cattails features cattail images on all four panels. The fixture has a steel frame, and comes with a diffuser material choice between Almond or Amber mica. Included is a square ceiling canopy that can be mounted on either a flat or vaulted ceiling. You can choose from the following three hanging choices: a 14 ft black cord (BC), a 15in.-30in. adjustable stem (ST), or 3' of chain (CH). The black cord and chain-hung versions are suitable for interior and damp locations, and the adjustable stem-hung version is suitable for wet locations. This small hanging light will add a rustic character to any log home, cabin, or northwoods lodge-themed room.

Pictured in Finish #27-Rustic Brown with Almond Mica Shade and Chain.

Note: This fixture will accept a screw-in type LED bulb of equivalent wattage output.