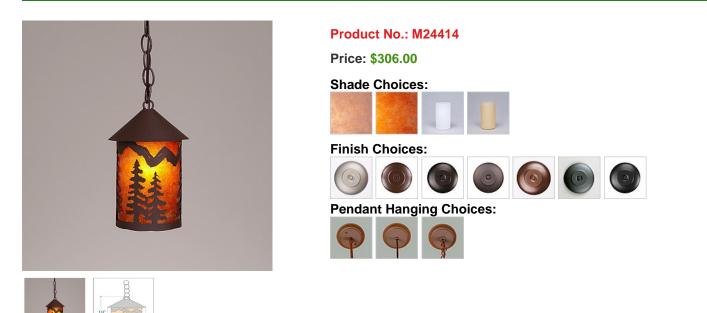

## DESCRIPTION

The Cascade Pendant Small - Spruce features a twin spruce image on the front and back and spruce trees on either side of the round cylinder. Diffuser choice between Almond or Amber mica. Includes a round ceiling canopy that can be mounted on either a flat or vaulted ceiling. Choice of three ways to hang our pendants: 14 ft black cord, 15 to 27 inch adjustable stem or 3 feet of chain. Black cord or chain hung versions are suitable for interior and damp locations; adjustable stem hung version are also suitable for wet locations. Hanging choice must be specified at time order. Note: Only the Powder Coated Finishes are suitable for wet locations. This rustic pendant is ideal for anyone looking for a small hanging light to add rustic character to their log home, cabin or northwoods lodge-themed room. Includes a round ceiling canopy that can be mounted on either a flat or vaulted ceiling.

Pictured in Finish #27-Rustic Brown with Amber Mica Shade and Chain.

Note: This fixture will accept a screw-in type LED bulb of equivalent wattage output.