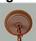

## Cascade Pendant Small - Mountain Moose

Pendant Light Farmhouse Style

Product No.: M24427

Price: \$322.00

**Shade Choices:** 

## DESCRIPTION

The Cascade Pendant Small - Mtn Moose features our exclusive moose art on the front and back, with spruce trees oneither side of the round cylinder. Diffuser choice between Almond or Amber mica, Includes a round ceiling canopy that can be mounted on either a flat or vaulted ceiling. Choice of three ways to hang our pendants: 14 ft black cord, 15 to 27 inch adjustable stem or 3 feet of chain. Black cord or chain hung versions are suitable for interior and damp locations; adjustable stem hung version are also suitable for wet locations. Hanging choice must be specified at time order. Note: Only the Powder Coated Finishes are suitable for wet locations. This rustic pendant is ideal for anyone looking for a small hanging light to add rustic character to their log home, cabin or northwoods lodge-themed room. Includes a round ceiling canopy that can be mounted on either a flat or vaulted ceiling.

Pictured in Finish #27-Rustic Brown with Amber Mica Shade and Chain.

Note: This fixture will accept a screw-in type LED bulb of equivalent wattage output.