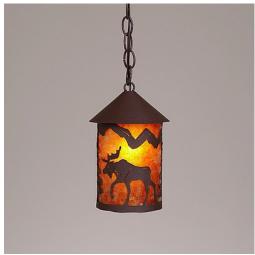

## Cascade Pendant Small - Mountain Moose

Pendant Light Farmhouse Style

Product No.: M24427

Price: \$322.00

**Shade Choices:** 

## DESCRIPTION

The Cascade Pendant Small - Mtn Moose features our exclusive moose art on the front and back, with spruce trees oneither side of the round cylinder. Diffuser choice between Almond or Amber mica, Includes a round ceiling canopy that can be mounted on either a flat or vaulted ceiling. Choice of three ways to hang our pendants: 14 ft black cord, 15 to 27 inch adjustable stem or 3 feet of chain. Black cord or chain hung versions are suitable for interior and damp locations; adjustable stem hung version are also suitable for wet locations. Hanging choice must be specified at time order. Note: Only the Powder Coated Finishes are suitable for wet locations. This rustic pendant is ideal for anyone looking for a small hanging light to add rustic character to their log home, cabin or northwoods lodge-themed room. Includes a round ceiling canopy that can be mounted on either a flat or vaulted ceiling.

Pictured in Finish #27-Rustic Brown with Amber Mica Shade and Chain.

Note: This fixture will accept a screw-in type LED bulb of equivalent wattage output.