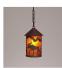

## Cascade Pendant Small - Mountain Moose

Pendant Light Farmhouse Style

Product No.: M24427

Price: \$322.00

**Shade Choices:** 

## DESCRIPTION

The Cascade Pendant Small - Mtn Moose features our exclusive moose art on the front and back, with spruce trees oneither side of the round cylinder. Diffuser choice between Almond or Amber mica, Includes a round ceiling canopy that can be mounted on either a flat or vaulted ceiling. Choice of three ways to hang our pendants: 14 ft black cord, 15 to 27 inch adjustable stem or 3 feet of chain. Black cord or chain hung versions are suitable for interior and damp locations; adjustable stem hung version are also suitable for wet locations. Hanging choice must be specified at time order. Note: Only the Powder Coated Finishes are suitable for wet locations. This rustic pendant is ideal for anyone looking for a small hanging light to add rustic character to their log home, cabin or northwoods lodge-themed room. Includes a round ceiling canopy that can be mounted on either a flat or vaulted ceiling.

Pictured in Finish #27-Rustic Brown with Amber Mica Shade and Chain.

Note: This fixture will accept a screw-in type LED bulb of equivalent wattage output.