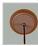

## Cascade Pendant Small - Mountain Moose

Pendant Light Farmhouse Style

Product No.: M24427

Price: \$322.00

**Shade Choices:** 

## DESCRIPTION

The Cascade Pendant Small - Mtn Moose features our exclusive moose art on the front and back, with spruce trees oneither side of the round cylinder. Diffuser choice between Almond or Amber mica, Includes a round ceiling canopy that can be mounted on either a flat or vaulted ceiling. Choice of three ways to hang our pendants: 14 ft black cord, 15 to 27 inch adjustable stem or 3 feet of chain. Black cord or chain hung versions are suitable for interior and damp locations; adjustable stem hung version are also suitable for wet locations. Hanging choice must be specified at time order. Note: Only the Powder Coated Finishes are suitable for wet locations. This rustic pendant is ideal for anyone looking for a small hanging light to add rustic character to their log home, cabin or northwoods lodge-themed room. Includes a round ceiling canopy that can be mounted on either a flat or vaulted ceiling.

Pictured in Finish #27-Rustic Brown with Amber Mica Shade and Chain.

Note: This fixture will accept a screw-in type LED bulb of equivalent wattage output.