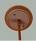

## Cascade Pendant Small - Mountain Moose

Pendant Light Farmhouse Style

Product No.: M24427

Price: \$322.00

**Shade Choices:** 

## DESCRIPTION

The Cascade Pendant Small - Mtn Moose features our exclusive moose art on the front and back, with spruce trees oneither side of the round cylinder. Diffuser choice between Almond or Amber mica, Includes a round ceiling canopy that can be mounted on either a flat or vaulted ceiling. Choice of three ways to hang our pendants: 14 ft black cord, 15 to 27 inch adjustable stem or 3 feet of chain. Black cord or chain hung versions are suitable for interior and damp locations; adjustable stem hung version are also suitable for wet locations. Hanging choice must be specified at time order. Note: Only the Powder Coated Finishes are suitable for wet locations. This rustic pendant is ideal for anyone looking for a small hanging light to add rustic character to their log home, cabin or northwoods lodge-themed room. Includes a round ceiling canopy that can be mounted on either a flat or vaulted ceiling.

Pictured in Finish #27-Rustic Brown with Amber Mica Shade and Chain.

Note: This fixture will accept a screw-in type LED bulb of equivalent wattage output.