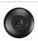

## Cascade Pendant Small - Mountain Moose

Pendant Light Farmhouse Style

Product No.: M24427

Price: \$322.00

**Shade Choices:** 

## DESCRIPTION

The Cascade Pendant Small - Mtn Moose features our exclusive moose art on the front and back, with spruce trees oneither side of the round cylinder. Diffuser choice between Almond or Amber mica, Includes a round ceiling canopy that can be mounted on either a flat or vaulted ceiling. Choice of three ways to hang our pendants: 14 ft black cord, 15 to 27 inch adjustable stem or 3 feet of chain. Black cord or chain hung versions are suitable for interior and damp locations; adjustable stem hung version are also suitable for wet locations. Hanging choice must be specified at time order. Note: Only the Powder Coated Finishes are suitable for wet locations. This rustic pendant is ideal for anyone looking for a small hanging light to add rustic character to their log home, cabin or northwoods lodge-themed room. Includes a round ceiling canopy that can be mounted on either a flat or vaulted ceiling.

Pictured in Finish #27-Rustic Brown with Amber Mica Shade and Chain.

Note: This fixture will accept a screw-in type LED bulb of equivalent wattage output.