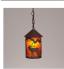

## Cascade Pendant Small - Mountain Elk

Pendant Light Log Cabin Style

Product No.: M24433

Price: \$306.00

**Shade Choices:** 

## **DESCRIPTION**

The Cascade Pendant Small - Mtn Elk features our exclusive elk art on the front and back, with spruce trees on either sideof the round cylinder. Diffuser choice between Almond or Amber mica. Includes a round ceiling canopy that can be mounted on either a flat or vaulted ceiling. Choice of three ways to hang our pendants: 14 ft black cord, 15 to 27 inch adjustable stem or 3 feet of chain. Black cord or chain hung versions are suitable for interior and damp locations; adjustable stem hung version are also suitable for wet locations. Hanging choice must be specified at time order. Note: Only the Powder Coated Finishes are suitable for wet locations. This rustic pendant is ideal for anyone looking for a small hanging light to add rustic character to their log home, cabin or northwoods lodge-themed room. Includes a round ceiling canopy that can be mounted on either a flat or vaulted ceiling.

Pictured in Finish #27-Rustic Brown with Amber Mica Shade and Chain.

Note: This fixture will accept a screw-in type LED bulb of equivalent wattage output.