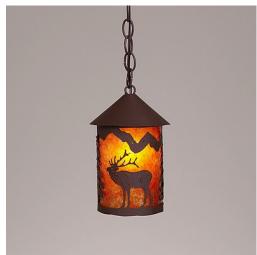

## Cascade Pendant Small - Mountain Elk

Pendant Light Log Cabin Style

Product No.: M24433

Price: \$306.00

**Shade Choices:** 

## **DESCRIPTION**

The Cascade Pendant Small - Mtn Elk features our exclusive elk art on the front and back, with spruce trees on either sideof the round cylinder. Diffuser choice between Almond or Amber mica. Includes a round ceiling canopy that can be mounted on either a flat or vaulted ceiling. Choice of three ways to hang our pendants: 14 ft black cord, 15 to 27 inch adjustable stem or 3 feet of chain. Black cord or chain hung versions are suitable for interior and damp locations; adjustable stem hung version are also suitable for wet locations. Hanging choice must be specified at time order. Note: Only the Powder Coated Finishes are suitable for wet locations. This rustic pendant is ideal for anyone looking for a small hanging light to add rustic character to their log home, cabin or northwoods lodge-themed room. Includes a round ceiling canopy that can be mounted on either a flat or vaulted ceiling.

Pictured in Finish #27-Rustic Brown with Amber Mica Shade and Chain.

Note: This fixture will accept a screw-in type LED bulb of equivalent wattage output.