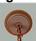

## Cascade Pendant Small - Mountain Elk

Pendant Light Log Cabin Style

Product No.: M24433

Price: \$306.00

**Shade Choices:** 

Pictured in Finish #27-Rustic Brown with Amber Mica Shade and Chain.

Note: This fixture will accept a screw-in type LED bulb of equivalent wattage output.