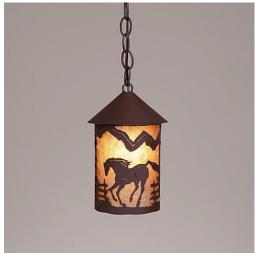

## Cascade Pendant Small - Mountain Horse

Pendant Light Western Style

Product No.: M24435

Price: \$322.00

**Shade Choices:** 

## DESCRIPTION

The Cascade Pendant Small - Mtn Horse features our exclusive horse art on the front and back, with spruce trees on either side of the round cylinder. Diffuser choice between Almond or Amber mica. Includes a round ceiling canopy that can be mounted on either a flat or vaulted ceiling. Choice of three ways to hang our pendants: 14 ft black cord, 15 to 27 inch adjustable stem or 3 feet of chain. Black cord or chain hung versions are suitable for interior and damp locations; adjustable stem hung version are also suitable for wet locations. Hanging choice must be specified at time order. Note: Only the Powder Coated Finishes are suitable for wet locations. This rustic western pendant is ideal for anyone looking for a small hanging light to add rustic character to their log home, cabin or northwoods lodge-themed room. Includes a round ceiling canopy that can be mounted on either a flat or vaulted ceiling.

Pictured in Finish #27-Rustic Brown with Almond Mica Shade and Chain.

Note: This fixture will accept a screw-in type LED bulb of equivalent wattage output.