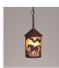

## Cascade Pendant Small - Mountain Horse

Pendant Light Western Style

Product No.: M24435

Price: \$322.00

**Shade Choices:** 

## DESCRIPTION

The Cascade Pendant Small - Mtn Horse features our exclusive horse art on the front and back, with spruce trees on either side of the round cylinder. Diffuser choice between Almond or Amber mica. Includes a round ceiling canopy that can be mounted on either a flat or vaulted ceiling. Choice of three ways to hang our pendants: 14 ft black cord, 15 to 27 inch adjustable stem or 3 feet of chain. Black cord or chain hung versions are suitable for interior and damp locations; adjustable stem hung version are also suitable for wet locations. Hanging choice must be specified at time order. Note: Only the Powder Coated Finishes are suitable for wet locations. This rustic western pendant is ideal for anyone looking for a small hanging light to add rustic character to their log home, cabin or northwoods lodge-themed room. Includes a round ceiling canopy that can be mounted on either a flat or vaulted ceiling.

Pictured in Finish #27-Rustic Brown with Almond Mica Shade and Chain.

Note: This fixture will accept a screw-in type LED bulb of equivalent wattage output.