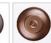

## DESCRIPTION

The Cascade Pendant Small - Mtn Horse features our exclusive horse art on the front and back, with spruce trees on either side of the round cylinder. Diffuser choice between Almond or Amber mica. Includes a round ceiling canopy that can be mounted on either a flat or vaulted ceiling. Choice of three ways to hang our pendants: 14 ft black cord, 15 to 27 inch adjustable stem or 3 feet of chain. Black cord or chain hung versions are suitable for interior and damp locations; adjustable stem hung version are also suitable for wet locations. Hanging choice must be specified at time order. Note: Only the Powder Coated Finishes are suitable for wet locations. This rustic western pendant is ideal for anyone looking for a small hanging light to add rustic character to their log home, cabin or northwoods lodge-themed room. Includes a round ceiling canopy that can be mounted on either a flat or vaulted ceiling.

Pictured in Finish #27-Rustic Brown with Almond Mica Shade and Chain.

Note: This fixture will accept a screw-in type LED bulb of equivalent wattage output.