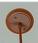

## DESCRIPTION

The Cascade Pendant Small - Mtn Horse features our exclusive horse art on the front and back, with spruce trees on either side of the round cylinder. Diffuser choice between Almond or Amber mica. Includes a round ceiling canopy that can be mounted on either a flat or vaulted ceiling. Choice of three ways to hang our pendants: 14 ft black cord, 15 to 27 inch adjustable stem or 3 feet of chain. Black cord or chain hung versions are suitable for interior and damp locations; adjustable stem hung version are also suitable for wet locations. Hanging choice must be specified at time order. Note: Only the Powder Coated Finishes are suitable for wet locations. This rustic western pendant is ideal for anyone looking for a small hanging light to add rustic character to their log home, cabin or northwoods lodge-themed room. Includes a round ceiling canopy that can be mounted on either a flat or vaulted ceiling.