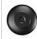

## Cascade Pendant Small - Mountain Horse

Pendant Light Western Style

Product No.: M24435

Price: \$322.00

**Shade Choices:** 

## DESCRIPTION

The Cascade Pendant Small - Mtn Horse features our exclusive horse art on the front and back, with spruce trees on either side of the round cylinder. Diffuser choice between Almond or Amber mica. Includes a round ceiling canopy that can be mounted on either a flat or vaulted ceiling. Choice of three ways to hang our pendants: 14 ft black cord, 15 to 27 inch adjustable stem or 3 feet of chain. Black cord or chain hung versions are suitable for interior and damp locations; adjustable stem hung version are also suitable for wet locations. Hanging choice must be specified at time order. Note: Only the Powder Coated Finishes are suitable for wet locations. This rustic western pendant is ideal for anyone looking for a small hanging light to add rustic character to their log home, cabin or northwoods lodge-themed room. Includes a round ceiling canopy that can be mounted on either a flat or vaulted ceiling.

Pictured in Finish #27-Rustic Brown with Almond Mica Shade and Chain.

Note: This fixture will accept a screw-in type LED bulb of equivalent wattage output.