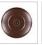

## DESCRIPTION

The Cascade Pendant Small - Mtn Horse features our exclusive horse art on the front and back, with spruce trees on either side of the round cylinder. Diffuser choice between Almond or Amber mica. Includes a round ceiling canopy that can be mounted on either a flat or vaulted ceiling. Choice of three ways to hang our pendants: 14 ft black cord, 15 to 27 inch adjustable stem or 3 feet of chain. Black cord or chain hung versions are suitable for interior and damp locations; adjustable stem hung version are also suitable for wet locations. Hanging choice must be specified at time order. Note: Only the Powder Coated Finishes are suitable for wet locations. This rustic western pendant is ideal for anyone looking for a small hanging light to add rustic character to their log home, cabin or northwoods lodge-themed room. Includes a round ceiling canopy that can be mounted on either a flat or vaulted ceiling.

Pictured in Finish #27-Rustic Brown with Almond Mica Shade and Chain.

Note: This fixture will accept a screw-in type LED bulb of equivalent wattage output.