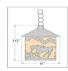

## **SPECIFICATIONS**

DIMENSIONS (in.) 10h x 6w

LAMPING Takes 1 - Type A19 (standard household style) bulb - 100W max.

WEIGHT (lbs.)

BACKPLATE SIZE (in.) 5 ROUND

UL LISTING Damp+Dry Locations

ADD'L RATINGS None