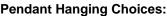

## DESCRIPTION

The Cascade Pendant Small - Mtn Horse features our exclusive horse art on the front and back, with spruce trees on either side of the round cylinder. Diffuser choice between Almond or Amber mica. Includes a round ceiling canopy that can be mounted on either a flat or vaulted ceiling. Choice of three ways to hang our pendants: 14 ft black cord, 15 to 27 inch adjustable stem or 3 feet of chain. Black cord or chain hung versions are suitable for interior and damp locations; adjustable stem hung version are also suitable for wet locations. Hanging choice must be specified at time order. Note: Only the Powder Coated Finishes are suitable for wet locations. This rustic western pendant is ideal for anyone looking for a small hanging light to add rustic character to their log home, cabin or northwoods lodge-themed room. Includes a round ceiling canopy that can be mounted on either a flat or vaulted ceiling.