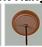

## DESCRIPTION

The Cascade Pendant Small - Mtn Horse features our exclusive horse art on the front and back, with spruce trees on either side of the round cylinder. Diffuser choice between Almond or Amber mica. Includes a round ceiling canopy that can be mounted on either a flat or vaulted ceiling. Choice of three ways to hang our pendants: 14 ft black cord, 15 to 27 inch adjustable stem or 3 feet of chain. Black cord or chain hung versions are suitable for interior and damp locations; adjustable stem hung version are also suitable for wet locations. Hanging choice must be specified at time order. Note: Only the Powder Coated Finishes are suitable for wet locations. This rustic western pendant is ideal for anyone looking for a small hanging light to add rustic character to their log home, cabin or northwoods lodge-themed room. Includes a round ceiling canopy that can be mounted on either a flat or vaulted ceiling.