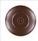

## **DESCRIPTION**

The Cascade Pendant Medium - Mtn Bear features our exclusive bear art on the front and back, with spruce trees on either side of the round cylinder. Diffuser choice between Almond or Amber mica. Includes a round ceiling canopy that can be mounted on either a flat or vaulted ceiling. Choice of three ways to hang our pendants: 14 ft black cord, 15 to 27 inch adjustable stem or 3 feet of chain. Black cord or chain hung versions are suitable for interior and damp locations; adjustable stem hung version are also suitable for wet locations. Hanging choice must be specified at time order. Note: Only the Powder Coated Finishes are suitable for wet locations. This rustic pendant is ideal for anyone looking for a small hanging light to add rustic character to their log home, cabin or northwoods lodge-themed room. Includes a round ceiling canopy that can be mounted on either a flat or vaulted ceiling.

Pictured in Finish #27-Rustic Brown with Amber Mica Shade and Adjustable Stem.

Note: This fixture will accept a screw-in type LED bulb of equivalent wattage output.