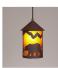

## Cascade Pendant Medium - Mountain Bear

Pendant Light Cabin Style

Product No.: M24525

Price: \$368.00

**Shade Choices:** 

## **DESCRIPTION**

The Cascade Pendant Medium - Mtn Bear features our exclusive bear art on the front and back, with spruce trees on either side of the round cylinder. Diffuser choice between Almond or Amber mica. Includes a round ceiling canopy that can be mounted on either a flat or vaulted ceiling. Choice of three ways to hang our pendants: 14 ft black cord, 15 to 27 inch adjustable stem or 3 feet of chain. Black cord or chain hung versions are suitable for interior and damp locations; adjustable stem hung version are also suitable for wet locations. Hanging choice must be specified at time order. Note: Only the Powder Coated Finishes are suitable for wet locations. This rustic pendant is ideal for anyone looking for a small hanging light to add rustic character to their log home, cabin or northwoods lodge-themed room. Includes a round ceiling canopy that can be mounted on either a flat or vaulted ceiling.

Pictured in Finish #27-Rustic Brown with Amber Mica Shade and Adjustable Stem.

Note: This fixture will accept a screw-in type LED bulb of equivalent wattage output.