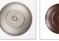

## Cascade Pendant Medium - Mountain Bear

Pendant Light Cabin Style

Product No.: M24525

Price: \$368.00

**Shade Choices:** 

## **DESCRIPTION**

The Cascade Pendant Medium - Mtn Bear features our exclusive bear art on the front and back, with spruce trees on either side of the round cylinder. Diffuser choice between Almond or Amber mica. Includes a round ceiling canopy that can be mounted on either a flat or vaulted ceiling. Choice of three ways to hang our pendants: 14 ft black cord, 15 to 27 inch adjustable stem or 3 feet of chain. Black cord or chain hung versions are suitable for interior and damp locations; adjustable stem hung version are also suitable for wet locations. Hanging choice must be specified at time order. Note: Only the Powder Coated Finishes are suitable for wet locations. This rustic pendant is ideal for anyone looking for a small hanging light to add rustic character to their log home, cabin or northwoods lodge-themed room. Includes a round ceiling canopy that can be mounted on either a flat or vaulted ceiling.

Pictured in Finish #27-Rustic Brown with Amber Mica Shade and Adjustable Stem.

Note: This fixture will accept a screw-in type LED bulb of equivalent wattage output.