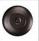

## **DESCRIPTION**

The Cascade Pendant Medium - Mtn Bear features our exclusive bear art on the front and back, with spruce trees on either side of the round cylinder. Diffuser choice between Almond or Amber mica. Includes a round ceiling canopy that can be mounted on either a flat or vaulted ceiling. Choice of three ways to hang our pendants: 14 ft black cord, 15 to 27 inch adjustable stem or 3 feet of chain. Black cord or chain hung versions are suitable for interior and damp locations; adjustable stem hung version are also suitable for wet locations. Hanging choice must be specified at time order. Note: Only the Powder Coated Finishes are suitable for wet locations. This rustic pendant is ideal for anyone looking for a small hanging light to add rustic character to their log home, cabin or northwoods lodge-themed room. Includes a round ceiling canopy that can be mounted on either a flat or vaulted ceiling.

Pictured in Finish #27-Rustic Brown with Amber Mica Shade and Adjustable Stem.

Note: This fixture will accept a screw-in type LED bulb of equivalent wattage output.