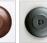

## Cascade Pendant Medium - Mountain Bear

Pendant Light Cabin Style

Product No.: M24525

Price: \$368.00

**Shade Choices:** 

## **DESCRIPTION**

The Cascade Pendant Medium - Mtn Bear features our exclusive bear art on the front and back, with spruce trees on either side of the round cylinder. Diffuser choice between Almond or Amber mica. Includes a round ceiling canopy that can be mounted on either a flat or vaulted ceiling. Choice of three ways to hang our pendants: 14 ft black cord, 15 to 27 inch adjustable stem or 3 feet of chain. Black cord or chain hung versions are suitable for interior and damp locations; adjustable stem hung version are also suitable for wet locations. Hanging choice must be specified at time order. Note: Only the Powder Coated Finishes are suitable for wet locations. This rustic pendant is ideal for anyone looking for a small hanging light to add rustic character to their log home, cabin or northwoods lodge-themed room. Includes a round ceiling canopy that can be mounted on either a flat or vaulted ceiling.