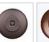

## Cascade Pendant Medium - Mountain Bear

Pendant Light Cabin Style

Product No.: M24525

Price: \$368.00

**Shade Choices:** 

## **DESCRIPTION**

The Cascade Pendant Medium - Mtn Bear features our exclusive bear art on the front and back, with spruce trees on either side of the round cylinder. Diffuser choice between Almond or Amber mica. Includes a round ceiling canopy that can be mounted on either a flat or vaulted ceiling. Choice of three ways to hang our pendants: 14 ft black cord, 15 to 27 inch adjustable stem or 3 feet of chain. Black cord or chain hung versions are suitable for interior and damp locations; adjustable stem hung version are also suitable for wet locations. Hanging choice must be specified at time order. Note: Only the Powder Coated Finishes are suitable for wet locations. This rustic pendant is ideal for anyone looking for a small hanging light to add rustic character to their log home, cabin or northwoods lodge-themed room. Includes a round ceiling canopy that can be mounted on either a flat or vaulted ceiling.

Pictured in Finish #27-Rustic Brown with Amber Mica Shade and Adjustable Stem.

Note: This fixture will accept a screw-in type LED bulb of equivalent wattage output.