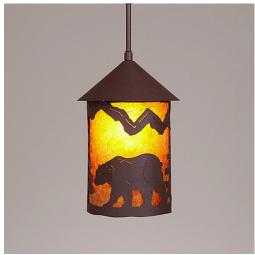

## Cascade Pendant Medium - Mountain Bear

Pendant Light Cabin Style

Product No.: M24525

Price: \$368.00

**Shade Choices:** 

## **DESCRIPTION**

The Cascade Pendant Medium - Mtn Bear features our exclusive bear art on the front and back, with spruce trees on either side of the round cylinder. Diffuser choice between Almond or Amber mica. Includes a round ceiling canopy that can be mounted on either a flat or vaulted ceiling. Choice of three ways to hang our pendants: 14 ft black cord, 15 to 27 inch adjustable stem or 3 feet of chain. Black cord or chain hung versions are suitable for interior and damp locations; adjustable stem hung version are also suitable for wet locations. Hanging choice must be specified at time order. Note: Only the Powder Coated Finishes are suitable for wet locations. This rustic pendant is ideal for anyone looking for a small hanging light to add rustic character to their log home, cabin or northwoods lodge-themed room. Includes a round ceiling canopy that can be mounted on either a flat or vaulted ceiling.

Pictured in Finish #27-Rustic Brown with Amber Mica Shade and Adjustable Stem.

Note: This fixture will accept a screw-in type LED bulb of equivalent wattage output.