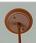

## **DESCRIPTION**

The Cascade Pendant Medium - Mtn Bear features our exclusive bear art on the front and back, with spruce trees on either side of the round cylinder. Diffuser choice between Almond or Amber mica. Includes a round ceiling canopy that can be mounted on either a flat or vaulted ceiling. Choice of three ways to hang our pendants: 14 ft black cord, 15 to 27 inch adjustable stem or 3 feet of chain. Black cord or chain hung versions are suitable for interior and damp locations; adjustable stem hung version are also suitable for wet locations. Hanging choice must be specified at time order. Note: Only the Powder Coated Finishes are suitable for wet locations. This rustic pendant is ideal for anyone looking for a small hanging light to add rustic character to their log home, cabin or northwoods lodge-themed room. Includes a round ceiling canopy that can be mounted on either a flat or vaulted ceiling.