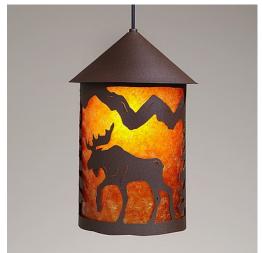

## Cascade Pendant Large - Mountain Moose

Pendant Light Lodge Style

Product No.: M24627

Price: \$442.00

**Shade Choices:** 

## DESCRIPTION

The Cascade Pendant Large - Mtn Moose features our exclusive moose art on the front and back, with spruce trees on either side of the round cylinder. Diffuser choice between Almond or Amber mica. Includes a round ceiling canopy that can be mounted on either a flat or vaulted ceiling. Choice of three ways to hang our pendants: 14 ft black cord, 15 to 27 inch adjustable stem or 3 feet of chain. Black cord or chain hung versions are suitable for interior and damp locations; adjustable stem hung version are also suitable for wet locations. Hanging choice must be specified at time order. Note: Only the Powder Coated Finishes are suitable for wet locations. This rustic pendant is ideal for anyone looking for a small hanging light to add rustic character to their log home, cabin or northwoods lodge-themed room. Includes a round ceiling canopy that can be mounted on either a flat or vaulted ceiling.

Pictured in Finish #27-Rustic Brown with Amber Mica Shade and Adjustable Stem.

Note: This fixture will accept a screw-in type LED bulb of equivalent wattage output.