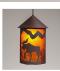

## Cascade Pendant Large - Mountain Moose

Pendant Light Lodge Style

Product No.: M24627

Price: \$442.00

**Shade Choices:** 

## DESCRIPTION

The Cascade Pendant Large - Mtn Moose features our exclusive moose art on the front and back, with spruce trees on either side of the round cylinder. Diffuser choice between Almond or Amber mica. Includes a round ceiling canopy that can be mounted on either a flat or vaulted ceiling. Choice of three ways to hang our pendants: 14 ft black cord, 15 to 27 inch adjustable stem or 3 feet of chain. Black cord or chain hung versions are suitable for interior and damp locations; adjustable stem hung version are also suitable for wet locations. Hanging choice must be specified at time order. Note: Only the Powder Coated Finishes are suitable for wet locations. This rustic pendant is ideal for anyone looking for a small hanging light to add rustic character to their log home, cabin or northwoods lodge-themed room. Includes a round ceiling canopy that can be mounted on either a flat or vaulted ceiling.

Pictured in Finish #27-Rustic Brown with Amber Mica Shade and Adjustable Stem.

Note: This fixture will accept a screw-in type LED bulb of equivalent wattage output.