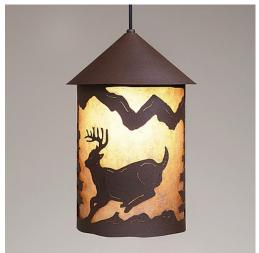

## Cascade Pendant Large - Mountain Deer

Pendant Light Lodge Style

Product No.: M24630

Price: \$420.00

**Shade Choices:** 

## DESCRIPTION

The Cascade Pendant Large - Mtn Deer features our exclusive deer art on the front and back, with spruce trees on either side of the round cylinder. Diffuser choice between Almond or Amber mica. Includes a round ceiling canopy that can be mounted on either a flat or vaulted ceiling. Choice of three ways to hang our pendants: 14 ft black cord, 15 to 27 inch adjustable stem or 3 feet of chain. Black cord or chain hung versions are suitable for interior and damp locations; adjustable stem hung version are also suitable for wet locations. Hanging choice must be specified at time order. Note: Only the Powder Coated Finishes are suitable for wet locations. This rustic pendant is ideal for anyone looking for a small hanging light to add rustic character to their log home, cabin or northwoods lodge-themed room. Includes a round ceiling canopy that can be mounted on either a flat or vaulted ceiling.

Pictured in Finish #27-Rustic Brown with Almond Mica Shade and Adjustable Stem.

Note: This fixture will accept a screw-in type LED bulb of equivalent wattage output.