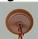

Pictured in Finish #27-Rustic Brown with Almond Mica Shade and Adjustable Stem.

Note: This fixture will accept a screw-in type LED bulb of equivalent wattage output.