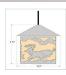

## **SPECIFICATIONS**

DIMENSIONS (in.) 15h x 10w

**LAMPING** Takes 1 - Type A21 (standard household style) bulb - 150W max.

WEIGHT (lbs.) 10 BACKPLATE SIZE (in.) 5 ROUND

**UL LISTING** Damp+Dry Locations

ADD'L RATINGS None