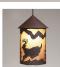

## DESCRIPTION

The Cascade Pendant Large - Mtn Deer features our exclusive deer art on the front and back, with spruce trees on either side of the round cylinder. Diffuser choice between Almond or Amber mica. Includes a round ceiling canopy that can be mounted on either a flat or vaulted ceiling. Choice of three ways to hang our pendants: 14 ft black cord, 15 to 27 inch adjustable stem or 3 feet of chain. Black cord or chain hung versions are suitable for interior and damp locations; adjustable stem hung version are also suitable for wet locations. Hanging choice must be specified at time order. Note: Only the Powder Coated Finishes are suitable for wet locations. This rustic pendant is ideal for anyone looking for a small hanging light to add rustic character to their log home, cabin or northwoods lodge-themed room. Includes a round ceiling canopy that can be mounted on either a flat or vaulted ceiling.

Pictured in Finish #27-Rustic Brown with Almond Mica Shade and Adjustable Stem.

Note: This fixture will accept a screw-in type LED bulb of equivalent wattage output.