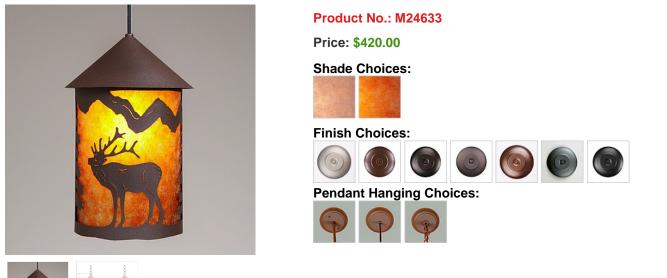

## Cascade Pendant Large - Mountain Elk

Pendant Light Rustic Style

## DESCRIPTION

The Cascade Pendant Large - Mtn Elk features our exclusive elk art on the front and back, with spruce trees on either sideof the round cylinder. Diffuser choice between Almond or Amber mica. Includes a round ceiling canopy that can be mounted on either a flat or vaulted ceiling. Choice of three ways to hang our pendants: 14 ft black cord, 15 to 27 inch adjustable stem or 3 feet of chain. Black cord or chain hung versions are suitable for interior and damp locations; adjustable stem hung version are also suitable for wet locations. Hanging choice must be specified at time order. Note: Only the Powder Coated Finishes are suitable for wet locations. This rustic pendant is ideal for anyone looking for a small hanging light to add rustic character to their log home, cabin or northwoods lodge-themed room. Includes a round ceiling canopy that can be mounted on either a flat or vaulted ceiling.

Pictured in Finish #27-Rustic Brown with Amber Mica Shade and Adjustable Stem.

Note: This fixture will accept a screw-in type LED bulb of equivalent wattage output.

## **SPECIFICATIONS**

| DIMENSIONS (in.)          | 15h x 10w                                                      |
|---------------------------|----------------------------------------------------------------|
| LAMPING                   | Takes 1 - Type A21 (standard household style) bulb - 150W max. |
| WEIGHT (lbs.)             | 10                                                             |
| BACKPLATE SIZE (in.)      | 5 ROUND                                                        |
| UL LISTING                | Damp+Dry Locations                                             |
| ADD'L RATINGS             | None                                                           |
| INSTALLATION INSTRUCTIONS | OPEN INSTALLATION INSTRUCTION                                  |