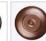

## DESCRIPTION

The Rocky Mtn Pendant Small - Mtn Bear features a 12in. wide by 8in. tall steel frame, with a bear image displayed on the two front panels, and a double spruce image on the side panels. The fixture includes a square ceiling canopy that can be mounted on either a flat or vaulted ceiling, and comes with a diffuser material choice between Almond or Amber mica. You can choose from the following three hanging choices: a 14 ft black cord (BC), a 15in.-30in. adjustable stem (ST), or 3' of chain (CH). Suitable for interior locations only. This small pendant will add rustic character to any log home, cabin, or northwoods lodge-themed room.

Pictured in Finish #27-Rustic Brown with Almond Mica Shade and Chain.

Note: This fixture will accept a screw-in type LED bulb of equivalent wattage output.