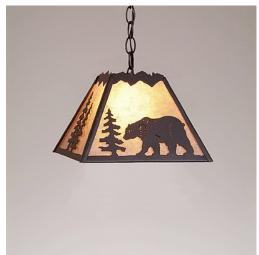

## **Rocky Mountain Pendant Small - Mountain Bear**

Pendant Light Farmhouse Style

Product No.: M26325

Price: \$270.00

**Shade Choices:** 

## DESCRIPTION

The Rocky Mtn Pendant Small - Mtn Bear features a 12in. wide by 8in. tall steel frame, with a bear image displayed on the two front panels, and a double spruce image on the side panels. The fixture includes a square ceiling canopy that can be mounted on either a flat or vaulted ceiling, and comes with a diffuser material choice between Almond or Amber mica. You can choose from the following three hanging choices: a 14 ft black cord (BC), a 15in.-30in. adjustable stem (ST), or 3' of chain (CH). Suitable for interior locations only. This small pendant will add rustic character to any log home, cabin, or northwoods lodge-themed room.

Pictured in Finish #27-Rustic Brown with Almond Mica Shade and Chain.

Note: This fixture will accept a screw-in type LED bulb of equivalent wattage output.