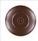

## DESCRIPTION

The Rocky Mtn Pendant Small - Mtn Bear features a 12in. wide by 8in. tall steel frame, with a bear image displayed on the two front panels, and a double spruce image on the side panels. The fixture includes a square ceiling canopy that can be mounted on either a flat or vaulted ceiling, and comes with a diffuser material choice between Almond or Amber mica. You can choose from the following three hanging choices: a 14 ft black cord (BC), a 15in.-30in. adjustable stem (ST), or 3' of chain (CH). Suitable for interior locations only. This small pendant will add rustic character to any log home, cabin, or northwoods lodge-themed room.

Pictured in Finish #27-Rustic Brown with Almond Mica Shade and Chain.

Note: This fixture will accept a screw-in type LED bulb of equivalent wattage output.