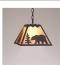

## **Rocky Mountain Pendant Small - Mountain Bear**

Pendant Light Farmhouse Style

Product No.: M26325

Price: \$270.00

**Shade Choices:** 

## DESCRIPTION

The Rocky Mtn Pendant Small - Mtn Bear features a 12in. wide by 8in. tall steel frame, with a bear image displayed on the two front panels, and a double spruce image on the side panels. The fixture includes a square ceiling canopy that can be mounted on either a flat or vaulted ceiling, and comes with a diffuser material choice between Almond or Amber mica. You can choose from the following three hanging choices: a 14 ft black cord (BC), a 15in.-30in. adjustable stem (ST), or 3' of chain (CH). Suitable for interior locations only. This small pendant will add rustic character to any log home, cabin, or northwoods lodge-themed room.

Pictured in Finish #27-Rustic Brown with Almond Mica Shade and Chain.

Note: This fixture will accept a screw-in type LED bulb of equivalent wattage output.