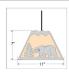

## **SPECIFICATIONS**

DIMENSIONS (in.) 8h x 12w

**LAMPING** Takes 1 - Type A21 (standard household style) bulb - 100W max.

WEIGHT (lbs.)

BACKPLATE SIZE (in.) **5 SQUARE** 

**UL LISTING** Damp+Dry Locations