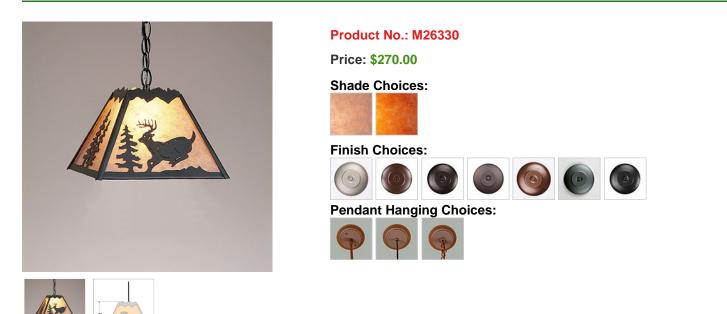

## DESCRIPTION

The Rocky Mtn Pendant Small - Mtn Deer features a 12in. wide by 8in. tall steel frame, with a deer image displayed on the two front panels, and a double spruce image on the side panels. The fixture includes a square ceiling canopy that can be mounted on either a flat or vaulted ceiling, and comes with a diffuser material choice between Almond or Amber mica. You can choose from the following three hanging choices: a 14 ft black cord (BC), a 15in.-30in. adjustable stem (ST), or 3' of chain (CH). Suitable for interior locations only. This small pendant will add rustic character to any log home, cabin, or northwoods lodge-themed room.

Pictured in Finish #27-Rustic Brown with Almond Mica Shade and Chain.

Note: This fixture will accept a screw-in type LED bulb of equivalent wattage output.