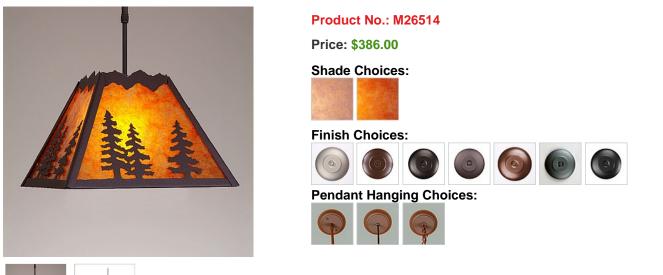

## Rocky Mountain Pendant Large - Spruce Tree

Pendant Light Log Cabin Style

## DESCRIPTION

The Rocky Mtn Pendant Large - Spruce features a 15in. wide by 10in. tall steel frame, with twin and single spruce tree metal artwork displayed on all four panels. The fixture includes a square ceiling canopy that can be mounted on either a flat or vaulted ceiling, and comes with a diffuser material choice between Almond or Amber mica. You can choose from the following three hanging choices: a 14 ft black cord (BC), a 15in.-30in. adjustable stem (ST), or 3' of chain (CH). Suitable for interior locations only. This pendant will add rustic character to any log home, cabin, or northwoods lodge-themed room.

Pictured in Finish #27-Rustic Brown with Amber Mica Shade and Adjustable Stem.

Note: This fixture will accept a screw-in type LED bulb of equivalent wattage output.

## **SPECIFICATIONS**

| DIMENSIONS (in.)         | 10h x 15w                                                      |
|--------------------------|----------------------------------------------------------------|
| LAMPING                  | Takes 1 - Type A21 (standard household style) bulb - 150W max. |
| WEIGHT (lbs.)            | 8                                                              |
| BACKPLATE SIZE (in.)     | 5 SQUARE                                                       |
| UL LISTING               | Damp+Dry Locations                                             |
| ADD'L RATINGS            | None                                                           |
| INSTALLATION INSTRUCTION | S OPEN INSTALLATION INSTRUCTION                                |
|                          |                                                                |