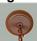

## **DESCRIPTION**

The Rocky Mtn Pendant Large - Mtn Bear features a 15in. wide by 10in. tall steel frame, with a bear image displayed on the two front panels, and spruce tree metal artwork on the side panels. The fixture includes a square ceiling canopy that can be mounted on either a flat or vaulted ceiling, and comes with a diffuser material choice between Almond or Amber mica. You can choose from the following three hanging choices: a 14 ft black cord (BC), a 15in.-30in. adjustable stem (ST), or 3' of chain (CH). Suitable for interior locations only. This pendant will add rustic character to any log home, cabin, or northwoods lodge-themed room.

Pictured in Finish #27-Rustic Brown with Almond Mica Shade and Adjustable Stem.

Note: This fixture will accept a screw-in type LED bulb of equivalent wattage output.