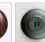

## **DESCRIPTION**

The Rocky Mtn Pendant Large - Mtn Bear features a 15in. wide by 10in. tall steel frame, with a bear image displayed on the two front panels, and spruce tree metal artwork on the side panels. The fixture includes a square ceiling canopy that can be mounted on either a flat or vaulted ceiling, and comes with a diffuser material choice between Almond or Amber mica. You can choose from the following three hanging choices: a 14 ft black cord (BC), a 15in.-30in. adjustable stem (ST), or 3' of chain (CH). Suitable for interior locations only. This pendant will add rustic character to any log home, cabin, or northwoods lodge-themed room.