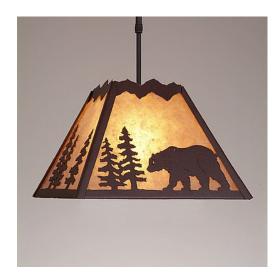

## **Rocky Mountain Pendant Large - Mountain Bear**

Pendant Light Lodge Style

Product No.: M26525

Price: \$366.00

**Shade Choices:** 

**Finish Choices:** 

**Pendant Hanging Choices:** 

## **DESCRIPTION**

The Rocky Mtn Pendant Large - Mtn Bear features a 15in. wide by 10in. tall steel frame, with a bear image displayed on the two front panels, and spruce tree metal artwork on the side panels. The fixture includes a square ceiling canopy that can be mounted on either a flat or vaulted ceiling, and comes with a diffuser material choice between Almond or Amber mica. You can choose from the following three hanging choices: a 14 ft black cord (BC), a 15in.-30in. adjustable stem (ST), or 3' of chain (CH). Suitable for interior locations only. This pendant will add rustic character to any log home, cabin, or northwoods lodge-themed room.

Pictured in Finish #27-Rustic Brown with Almond Mica Shade and Adjustable Stem.

Note: This fixture will accept a screw-in type LED bulb of equivalent wattage output.