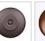

## **DESCRIPTION**

The Rocky Mtn Pendant Large - Mtn Bear features a 15in. wide by 10in. tall steel frame, with a bear image displayed on the two front panels, and spruce tree metal artwork on the side panels. The fixture includes a square ceiling canopy that can be mounted on either a flat or vaulted ceiling, and comes with a diffuser material choice between Almond or Amber mica. You can choose from the following three hanging choices: a 14 ft black cord (BC), a 15in.-30in. adjustable stem (ST), or 3' of chain (CH). Suitable for interior locations only. This pendant will add rustic character to any log home, cabin, or northwoods lodge-themed room.