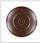

## **DESCRIPTION**

The Rocky Mtn Pendant Large - Mtn Bear features a 15in. wide by 10in. tall steel frame, with a bear image displayed on the two front panels, and spruce tree metal artwork on the side panels. The fixture includes a square ceiling canopy that can be mounted on either a flat or vaulted ceiling, and comes with a diffuser material choice between Almond or Amber mica. You can choose from the following three hanging choices: a 14 ft black cord (BC), a 15in.-30in. adjustable stem (ST), or 3' of chain (CH). Suitable for interior locations only. This pendant will add rustic character to any log home, cabin, or northwoods lodge-themed room.

Pictured in Finish #27-Rustic Brown with Almond Mica Shade and Adjustable Stem.

Note: This fixture will accept a screw-in type LED bulb of equivalent wattage output.