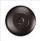

## **DESCRIPTION**

The Rocky Mtn Pendant Large - Mtn Bear features a 15in. wide by 10in. tall steel frame, with a bear image displayed on the two front panels, and spruce tree metal artwork on the side panels. The fixture includes a square ceiling canopy that can be mounted on either a flat or vaulted ceiling, and comes with a diffuser material choice between Almond or Amber mica. You can choose from the following three hanging choices: a 14 ft black cord (BC), a 15in.-30in. adjustable stem (ST), or 3' of chain (CH). Suitable for interior locations only. This pendant will add rustic character to any log home, cabin, or northwoods lodge-themed room.

Pictured in Finish #27-Rustic Brown with Almond Mica Shade and Adjustable Stem.

Note: This fixture will accept a screw-in type LED bulb of equivalent wattage output.