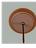

## **DESCRIPTION**

The Rocky Mtn Pendant Large - Mtn Bear features a 15in. wide by 10in. tall steel frame, with a bear image displayed on the two front panels, and spruce tree metal artwork on the side panels. The fixture includes a square ceiling canopy that can be mounted on either a flat or vaulted ceiling, and comes with a diffuser material choice between Almond or Amber mica. You can choose from the following three hanging choices: a 14 ft black cord (BC), a 15in.-30in. adjustable stem (ST), or 3' of chain (CH). Suitable for interior locations only. This pendant will add rustic character to any log home, cabin, or northwoods lodge-themed room.

Pictured in Finish #27-Rustic Brown with Almond Mica Shade and Adjustable Stem.

Note: This fixture will accept a screw-in type LED bulb of equivalent wattage output.