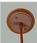

## **DESCRIPTION**

The Rocky Mtn Pendant Large - Mtn Bear features a 15in. wide by 10in. tall steel frame, with a bear image displayed on the two front panels, and spruce tree metal artwork on the side panels. The fixture includes a square ceiling canopy that can be mounted on either a flat or vaulted ceiling, and comes with a diffuser material choice between Almond or Amber mica. You can choose from the following three hanging choices: a 14 ft black cord (BC), a 15in.-30in. adjustable stem (ST), or 3' of chain (CH). Suitable for interior locations only. This pendant will add rustic character to any log home, cabin, or northwoods lodge-themed room.

Pictured in Finish #27-Rustic Brown with Almond Mica Shade and Adjustable Stem.

Note: This fixture will accept a screw-in type LED bulb of equivalent wattage output.