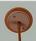

## **DESCRIPTION**

The Rocky Mtn Pendant Large - Mtn Deer features a 15in. wide by 10in. tall steel frame, with a deer image displayed on the two front panels, and spruce tree metal artwork on the side panels. The fixture includes a square ceiling canopy that can be mounted on either a flat or vaulted ceiling, and comes with a diffuser material choice between Almond or Amber mica. You can choose from the following three hanging choices: a 14 ft black cord (BC), a 15in.-30in. adjustable stem (ST), or 3' of chain (CH). Suitable for interior locations only. This pendant will add rustic character to any log home, cabin, or northwoods lodge-themed room.

Pictured in Finish #27-Rustic Brown with Almond Mica Shade and Adjustable Stem.

Note: This fixture will accept a screw-in type LED bulb of equivalent wattage output.