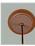

## **DESCRIPTION**

The Rocky Mtn Pendant Large - Mtn Deer features a 15in. wide by 10in. tall steel frame, with a deer image displayed on the two front panels, and spruce tree metal artwork on the side panels. The fixture includes a square ceiling canopy that can be mounted on either a flat or vaulted ceiling, and comes with a diffuser material choice between Almond or Amber mica. You can choose from the following three hanging choices: a 14 ft black cord (BC), a 15in.-30in. adjustable stem (ST), or 3' of chain (CH). Suitable for interior locations only. This pendant will add rustic character to any log home, cabin, or northwoods lodge-themed room.

Pictured in Finish #27-Rustic Brown with Almond Mica Shade and Adjustable Stem.

Note: This fixture will accept a screw-in type LED bulb of equivalent wattage output.