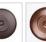

## **DESCRIPTION**

The Rocky Mtn Pendant Large - Mtn Deer features a 15in. wide by 10in. tall steel frame, with a deer image displayed on the two front panels, and spruce tree metal artwork on the side panels. The fixture includes a square ceiling canopy that can be mounted on either a flat or vaulted ceiling, and comes with a diffuser material choice between Almond or Amber mica. You can choose from the following three hanging choices: a 14 ft black cord (BC), a 15in.-30in. adjustable stem (ST), or 3' of chain (CH). Suitable for interior locations only. This pendant will add rustic character to any log home, cabin, or northwoods lodge-themed room.

Pictured in Finish #27-Rustic Brown with Almond Mica Shade and Adjustable Stem.

Note: This fixture will accept a screw-in type LED bulb of equivalent wattage output.