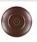

## **DESCRIPTION**

The Rocky Mtn Pendant Large - Mtn Deer features a 15in. wide by 10in. tall steel frame, with a deer image displayed on the two front panels, and spruce tree metal artwork on the side panels. The fixture includes a square ceiling canopy that can be mounted on either a flat or vaulted ceiling, and comes with a diffuser material choice between Almond or Amber mica. You can choose from the following three hanging choices: a 14 ft black cord (BC), a 15in.-30in. adjustable stem (ST), or 3' of chain (CH). Suitable for interior locations only. This pendant will add rustic character to any log home, cabin, or northwoods lodge-themed room.

Pictured in Finish #27-Rustic Brown with Almond Mica Shade and Adjustable Stem.

Note: This fixture will accept a screw-in type LED bulb of equivalent wattage output.