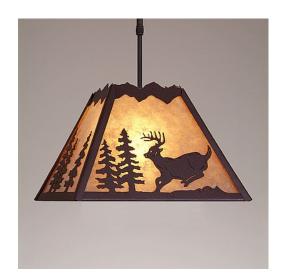

## **Rocky Mountain Pendant Large - Mountain Deer**

Pendant Light Country Style

Product No.: M26530

Price: \$366.00

**Shade Choices:** 

**Pendant Hanging Choices:** 

## **DESCRIPTION**

The Rocky Mtn Pendant Large - Mtn Deer features a 15in. wide by 10in. tall steel frame, with a deer image displayed on the two front panels, and spruce tree metal artwork on the side panels. The fixture includes a square ceiling canopy that can be mounted on either a flat or vaulted ceiling, and comes with a diffuser material choice between Almond or Amber mica. You can choose from the following three hanging choices: a 14 ft black cord (BC), a 15in.-30in. adjustable stem (ST), or 3' of chain (CH). Suitable for interior locations only. This pendant will add rustic character to any log home, cabin, or northwoods lodge-themed room.

Pictured in Finish #27-Rustic Brown with Almond Mica Shade and Adjustable Stem.

Note: This fixture will accept a screw-in type LED bulb of equivalent wattage output.