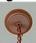

## **DESCRIPTION**

The Rocky Mtn Pendant Large - Loon features a 15in. wide by 10in. tall steel frame, with a loon and cattails image displayed on the two front panels, and cattails on the side panels. The fixture includes a square ceiling canopy that can be mounted on either a flat or vaulted ceiling, and comes with a diffuser material choice between Almond or Amber mica. You can choose from the following three hanging choices: a 14 ft black cord (BC), a 15in.-30in. adjustable stem (ST), or 3' of chain (CH). Suitable for interior locations only. This pendant will add rustic character to any log home, cabin, or northwoods lodgethemed room.

Pictured in Finish #27-Rustic Brown with Amber Mica Shade and Adjustable Stem.

Note: This fixture will accept a screw-in type LED bulb of equivalent wattage output.