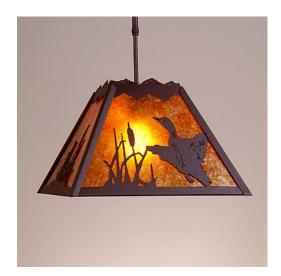

## **Rocky Mountain Pendant Large - Loon**

Pendant Light Log Cabin Style

Product No.: M26564

Price: \$358.00

**Shade Choices:** 

**Finish Choices:** 

**Pendant Hanging Choices:** 

## **DESCRIPTION**

The Rocky Mtn Pendant Large - Loon features a 15in. wide by 10in. tall steel frame, with a loon and cattails image displayed on the two front panels, and cattails on the side panels. The fixture includes a square ceiling canopy that can be mounted on either a flat or vaulted ceiling, and comes with a diffuser material choice between Almond or Amber mica. You can choose from the following three hanging choices: a 14 ft black cord (BC), a 15in.-30in. adjustable stem (ST), or 3' of chain (CH). Suitable for interior locations only. This pendant will add rustic character to any log home, cabin, or northwoods lodgethemed room.

Pictured in Finish #27-Rustic Brown with Amber Mica Shade and Adjustable Stem.

Note: This fixture will accept a screw-in type LED bulb of equivalent wattage output.