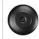

## **Rocky Mountain Pendant Large - Loon**

Pendant Light Log Cabin Style

Product No.: M26564

Price: \$358.00

**Shade Choices:** 

**Finish Choices:** 

**Pendant Hanging Choices:** 

## **DESCRIPTION**

The Rocky Mtn Pendant Large - Loon features a 15in. wide by 10in. tall steel frame, with a loon and cattails image displayed on the two front panels, and cattails on the side panels. The fixture includes a square ceiling canopy that can be mounted on either a flat or vaulted ceiling, and comes with a diffuser material choice between Almond or Amber mica. You can choose from the following three hanging choices: a 14 ft black cord (BC), a 15in.-30in. adjustable stem (ST), or 3' of chain (CH). Suitable for interior locations only. This pendant will add rustic character to any log home, cabin, or northwoods lodgethemed room.

Pictured in Finish #27-Rustic Brown with Amber Mica Shade and Adjustable Stem.

Note: This fixture will accept a screw-in type LED bulb of equivalent wattage output.