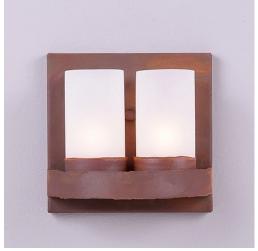

# Wisley Double Sconce - Rustic Plain

Wall Light Lake Cabin Style

Product No.: A15101

Price: \$256.00

#### DESCRIPTION

The Wisley Double Sconce Rustic Plain features two 6 inch high by 3 inch diameter cylinder glass covering a candelabra bulb. The glass is available in either frost clear or tea stain. Named after an English garden, this sconce is ideal for anyone looking to incorporate stylish rustic contemporary lighting in their log home, cabin or northwood lodge-themed room.

Pictured in Finish #02-Rust Patina with Frosted Cylinder Glass.

Note: This fixture will accept a screw-in type LED bulb of equivalent wattage output.

## **SPECIFICATIONS**

DIMENSIONS (in.) 9h x 9w x 5e x 4tm

**LAMPING** Takes 2 - Type C (candelabra style) bulbs - 60W max. per bulb

WEIGHT (lbs.) 8 BACKPLATE SIZE (in.) 8 x 9

**UL LISTING** Damp+Dry Locations