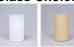

#### **Glass Choices:**

#### DESCRIPTION

The Wisley Double Sconce Rustic Plain features two 6 inch high by 3 inch diameter cylinder glass covering a candelabra bulb. The glass is available in either frost clear or tea stain. Named after an English garden, this sconce is ideal for anyone looking to incorporate stylish rustic contemporary lighting in their log home, cabin or northwood lodge-themed room.