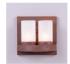

# Wisley Double Sconce - Rustic Plain

Wall Light Lake Cabin Style

Product No.: A15101

Price: \$256.00

#### DESCRIPTION

The Wisley Double Sconce Rustic Plain features two 6 inch high by 3 inch diameter cylinder glass covering a candelabra bulb. The glass is available in either frost clear or tea stain. Named after an English garden, this sconce is ideal for anyone looking to incorporate stylish rustic contemporary lighting in their log home, cabin or northwood lodge-themed room.

Pictured in Finish #02-Rust Patina with Frosted Cylinder Glass.

Note: This fixture will accept a screw-in type LED bulb of equivalent wattage output.