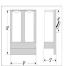

## **SPECIFICATIONS**

DIMENSIONS (in.) 9h x 9w x 5e x 4tm

**LAMPING** Takes 2 - Type C (candelabra style) bulbs - 60W max. per bulb

WEIGHT (lbs.) 8 BACKPLATE SIZE (in.) 8 x 9

**UL LISTING** Damp+Dry Locations