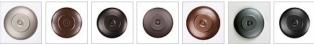

Website: https://www.avalanche-ranch.com/

Address: 1420 Pacific Place Ste B, Ferndale, WA 98248, USA

Email: confirmations@orders.avalanche-ranch.com

Phone: 3607521610

# Wisley Double Sconce - Rustic Plain

Wall Light Lake Cabin Style



Product No.: A15101

Price: \$256.00

#### **Glass Choices:**



### **Finish Choices:**























#### DESCRIPTION

The Wisley Double Sconce Rustic Plain features two 6 inch high by 3 inch diameter cylinder glass covering a candelabra bulb. The glass is available in either frost clear or tea stain. Named after an English garden, this sconce is ideal for anyone looking to incorporate stylish rustic contemporary lighting in their log home, cabin or northwood lodge-themed room.

Pictured in Finish #02-Rust Patina with Frosted Cylinder Glass.

Note: This fixture will accept a screw-in type LED bulb of equivalent wattage output.

## **SPECIFICATIONS**

DIMENSIONS (in.) 9h x 9w x 5e x 4tm

**LAMPING** Takes 2 - Type C (candelabra style) bulbs - 60W max. per bulb

WEIGHT (lbs.) 8 BACKPLATE SIZE (in.) 8 x 9

**UL LISTING** Damp+Dry Locations

ADD'L RATINGS None

INSTALLATIO