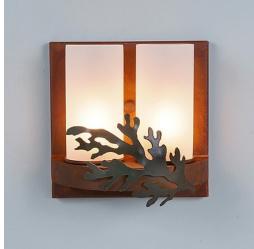

# Wisley Double Sconce - Cedar Bough

Wall Light Cabin Style

Product No.: A15149

Price: \$280.00

## DESCRIPTION

The Wisley Double Sconce Cedar features a hand-cut cedar bough placed in front of two 6 inch high by 3 inch diameter cylinder glass covering a candelabra bulb. The glass is available in either frost clear or tea stain. Named after an English garden, this sconce is ideal for anyone looking to incorporate stylish rustic contemporary lighting in their log home, cabin or northwood lodge-themed room.

Pictured in Finish #03-Cedar Green-Rust Patina base with Frosted Cylinder Glass.

Note: This fixture will accept a screw-in type LED bulb of equivalent wattage output.

### **SPECIFICATIONS**

9h x 9w x 5e x 4tm DIMENSIONS (in.)

Takes 2 - Type C (candelabra style) bulbs - 60W max. per bulb **LAMPING** 

WEIGHT (lbs.) BACKPLATE SIZE (in.) 8 x 9

**UL LISTING Damp+Dry Locations** 