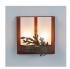

# Wisley Double Sconce - Cedar Bough

Wall Light Cabin Style

Product No.: A15149

Price: \$280.00

## DESCRIPTION

The Wisley Double Sconce Cedar features a hand-cut cedar bough placed in front of two 6 inch high by 3 inch diameter cylinder glass covering a candelabra bulb. The glass is available in either frost clear or tea stain. Named after an English garden, this sconce is ideal for anyone looking to incorporate stylish rustic contemporary lighting in their log home, cabin or northwood lodge-themed room.

Pictured in Finish #03-Cedar Green-Rust Patina base with Frosted Cylinder Glass.

Note: This fixture will accept a screw-in type LED bulb of equivalent wattage output.