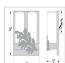

### **SPECIFICATIONS**

9h x 9w x 5e x 4tm DIMENSIONS (in.)

Takes 2 - Type C (candelabra style) bulbs - 60W max. per bulb **LAMPING** 

WEIGHT (lbs.) BACKPLATE SIZE (in.) 8 x 9

**UL LISTING Damp+Dry Locations** 

ADD'L RATINGS None

INSTALLATION INSTRUCTIONS

**OPEN INSTALLATION INSTRUCTIONS** 

Click for More information on these terms.

Product URL: https://www.avalanche-ranch.com/lighting/shop/Wall-Light-Cabin-Style-Wisley-Double-Sconce-Cedar-Bough-p34035.htm