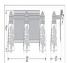

## **SPECIFICATIONS**

DIMENSIONS (in.) 6h x 22w x 6e x 2tm

**LAMPING** Takes 3 - Type A19 (standard household style) bulbs - 100W max. per bulb

WEIGHT (lbs.) 8 BACKPLATE SIZE (in.) 5 x 6

**UL LISTING Damp+Dry Locations** 