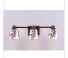

# Woodland Triple Bath Vanity Light - Cedar Bough

Bath 3 Light Ski Cabin Style

Product No.: A36349

Price: \$380.00

## DESCRIPTION

The Woodland Triple Bath Light - Cedar features cedar boughs and three pieces of square mission style glass with a choice of color between Frost Clear and Tea-Stained. This fixture may be hung with bulb pointing up or down. This sophisticated take on traditional rustic lighting will generate a warm atmosphere in any bathroom.

Pictured in Finish #28-Dark Bronze Metallic with Frosted Square Glass.

Note: This fixture will accept a screw-in type LED bulb of equivalent wattage output.