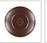

Pictured in Finish #28-Dark Bronze Metallic with Frosted Square Glass.

Note: This fixture will accept a screw-in type LED bulb of equivalent wattage output.