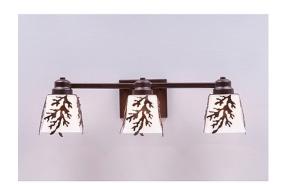

# Woodland Triple Bath Vanity Light - Cedar Bough

Bath 3 Light Ski Cabin Style

Product No.: A36349

Price: \$380.00

## DESCRIPTION

The Woodland Triple Bath Light - Cedar features cedar boughs and three pieces of square mission style glass with a choice of color between Frost Clear and Tea-Stained. This fixture may be hung with bulb pointing up or down. This sophisticated take on traditional rustic lighting will generate a warm atmosphere in any bathroom.

Pictured in Finish #28-Dark Bronze Metallic with Frosted Square Glass.

Note: This fixture will accept a screw-in type LED bulb of equivalent wattage output.