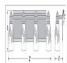

## **SPECIFICATIONS**

DIMENSIONS (in.) 6h x 31w x 6e x 2tm

Takes 4 - Type A19 (standard household style) bulbs - 100W max. per bulb **LAMPING** 

11 WEIGHT (lbs.) BACKPLATE SIZE (in.) 5 x 6

**UL LISTING Damp+Dry Locations** 

ADD'L RATINGS None

INSTALLATION INSTRUCTIONS **OPEN INSTALLATION INSTRU** 

Click for More information on these terms.

Product URL: https://www.avalanche-ranch.com/lighting/shop/Bath-4-Light-Lodge-Style-Woodland-Quad-Bath-Vanity-Light-Maple-Leaf-p34051.htm