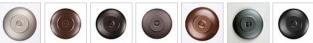

#### **Finish Choices:**

Pictured in Finish #28-Dark Bronze Metallic with Tea Stain Square Glass.

Note: This fixture will accept a screw-in type LED bulb of equivalent wattage output.