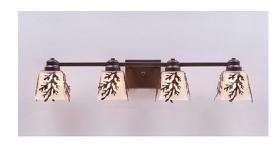

# Woodland Quad Bath Vanity Light - Cedar Bough

Bath 4 Light Log Cabin Style

Product No.: A36449

Price: \$442.00

### DESCRIPTION

The Woodland Quad Bath Light - Cedar features cedar boughs and four pieces of square mission style glass with a choiceof color between Frost Clear and Tea-Stained. This fixture may be hung with bulb pointing up or down. This sophisticated take on traditional rustic lighting will generate a warm atmosphere in any bathroom.

Pictured in Finish #28-Dark Bronze Metallic with Tea Stain Square Glass.

Note: This fixture will accept a screw-in type LED bulb of equivalent wattage output.