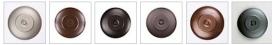

Website: https://www.avalanche-ranch.com/

Email: confirmations@orders.avalanche-ranch.com

Address: 1420 Pacific Place Ste B, Ferndale, WA 98248, USA

Phone: 3607521610

# Woodland Quad Bath Vanity Light - Cedar Bough

Bath 4 Light Log Cabin Style

Product No.: A36449

Price: \$442.00

#### **Glass Choices:**





#### Finish Choices:



















### DESCRIPTION

The Woodland Quad Bath Light - Cedar features cedar boughs and four pieces of square mission style glass with a choiceof color between Frost Clear and Tea-Stained. This fixture may be hung with bulb pointing up or down. This sophisticated take on traditional rustic lighting will generate a warm atmosphere in any bathroom.

Pictured in Finish #28-Dark Bronze Metallic with Tea Stain Square Glass.

Note: This fixture will accept a screw-in type LED bulb of equivalent wattage output.

## **SPECIFICATIONS**

DIMENSIONS (in.) 6h x 31w x 6e x 2tm

**LAMPING** Takes 4 - Type A19 (standard household style) bulbs - 100W max. per bulb

WEIGHT (lbs.) 11 BACKPLATE SIZE (in.) 5 x 6

**UL LISTING** Damp+Dry Locations

ADD'L RATINGS None

INSTALLATION INSTRUCTIONS

**OPEN IN