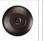

Pictured in Finish #28-Dark Bronze Metallic with Tea Stain Square Glass.

Note: This fixture will accept a screw-in type LED bulb of equivalent wattage output.