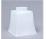

Website: https://www.avalanche-ranch.com/

Email: confirmations@orders.avalanche-ranch.com

Address: 1420 Pacific Place Ste B, Ferndale, WA 98248, USA

Phone: 3607521610

# Woodland Quad Bath Vanity Light - Cedar Bough

Bath 4 Light Log Cabin Style

Product No.: A36449

Price: \$442.00

#### **Glass Choices:**





#### Finish Choices:



















### DESCRIPTION

The Woodland Quad Bath Light - Cedar features cedar boughs and four pieces of square mission style glass with a choiceof color between Frost Clear and Tea-Stained. This fixture may be hung with bulb pointing up or down. This sophisticated take on traditional rustic lighting will generate a warm atmosphere in any bathroom.

Pictured in Finish #28-Dark Bronze Metallic with Tea Stain Square Glass.

Note: This fixture will accept a screw-in type LED bulb of equivalent wattage output.

## **SPECIFICATIONS**

DIMENSIONS (in.) 6h x 31w x 6e x 2tm

**LAMPING** Takes 4 - Type A19 (standard household style) bulbs - 100W max. per bulb

WEIGHT (lbs.) 11 BACKPLATE SIZE (in.) 5 x 6

**UL LISTING** Damp+Dry Locations

ADD'L RATINGS None

INSTAL