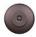

Pictured in Finish #28-Dark Bronze Metallic with Tea Stain Square Glass.

Note: This fixture will accept a screw-in type LED bulb of equivalent wattage output.