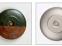

Website: https://www.avalanche-ranch.com/

Email: confirmations@orders.avalanche-ranch.com

Address: 1420 Pacific Place Ste B, Ferndale, WA 98248, USA

Phone: 3607521610

# Woodland Quad Bath Vanity Light - Cedar Bough

Bath 4 Light Log Cabin Style

Product No.: A36449

Price: \$442.00

#### **Glass Choices:**





#### Finish Choices:



















### DESCRIPTION

The Woodland Quad Bath Light - Cedar features cedar boughs and four pieces of square mission style glass with a choiceof color between Frost Clear and Tea-Stained. This fixture may be hung with bulb pointing up or down. This sophisticated take on traditional rustic lighting will generate a warm atmosphere in any bathroom.

Pictured in Finish #28-Dark Bronze Metallic with Tea Stain Square Glass.

Note: This fixture will accept a screw-in type LED bulb of equivalent wattage output.

## **SPECIFICATIONS**

DIMENSIONS (in.) 6h x 31w x 6e x 2tm

**LAMPING** Takes 4 - Type A19 (standard household style) bulbs - 100W max. per bulb

WEIGHT (lbs.) 11 BACKPLATE SIZE (in.) 5 x 6

**UL LISTING** Damp+Dry Locations

ADD'L RATINGS None

INSTALLATION INSTRUCTIONS

**OPEN